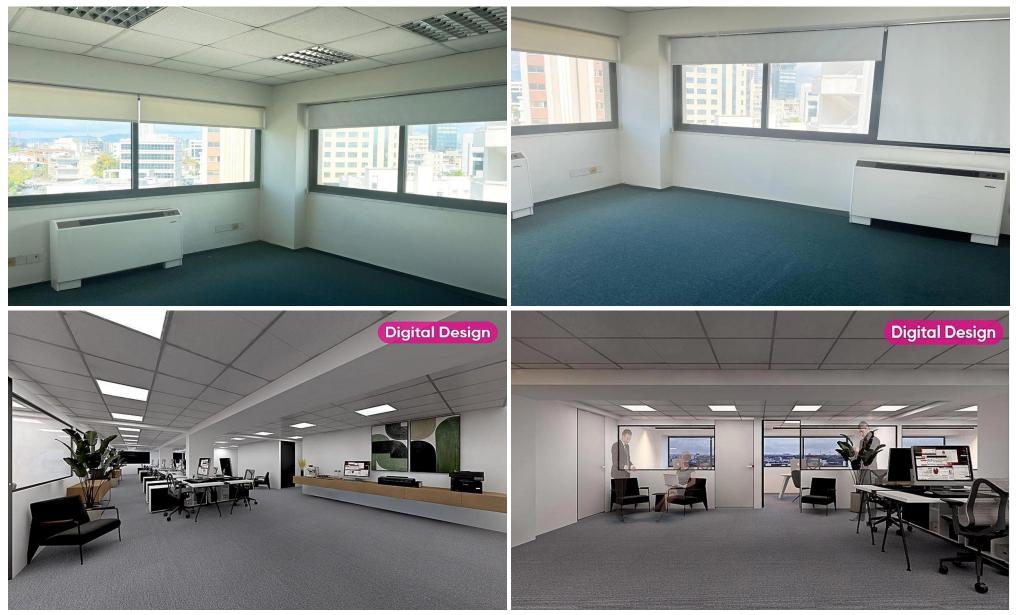

# 469m<sup>2</sup> Commercial for Sale in Nicosia District

Office space situated on the 5th floor of a commercial building comprises of an open plan area with a reception and offices a server room four toilets a kitchenette and offices separated by glass panels. The buildings offers 27 communal parking spaces. Kindly note that photos marked as Digital Design are not real life images but have been artificially generated to help you envision the property s potential.