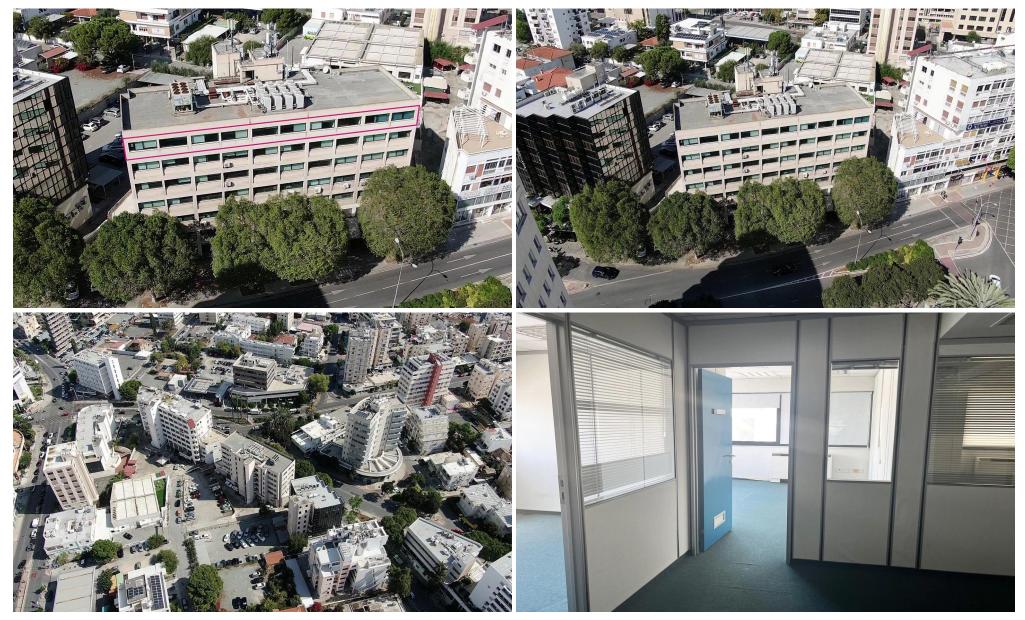

# 469m<sup>2</sup> Commercial for Sale in Nicosia District

Office space situated on the 5th floor of a commercial building comprises of an open plan area with a reception and offices a server room four toilets a kitchenette and offices separated by glass panels. The buildings offers 27 communal parking spaces. Kindly note that photos marked as Digital Design are not real life images but have been artificially generated to help you envision the property s potential.