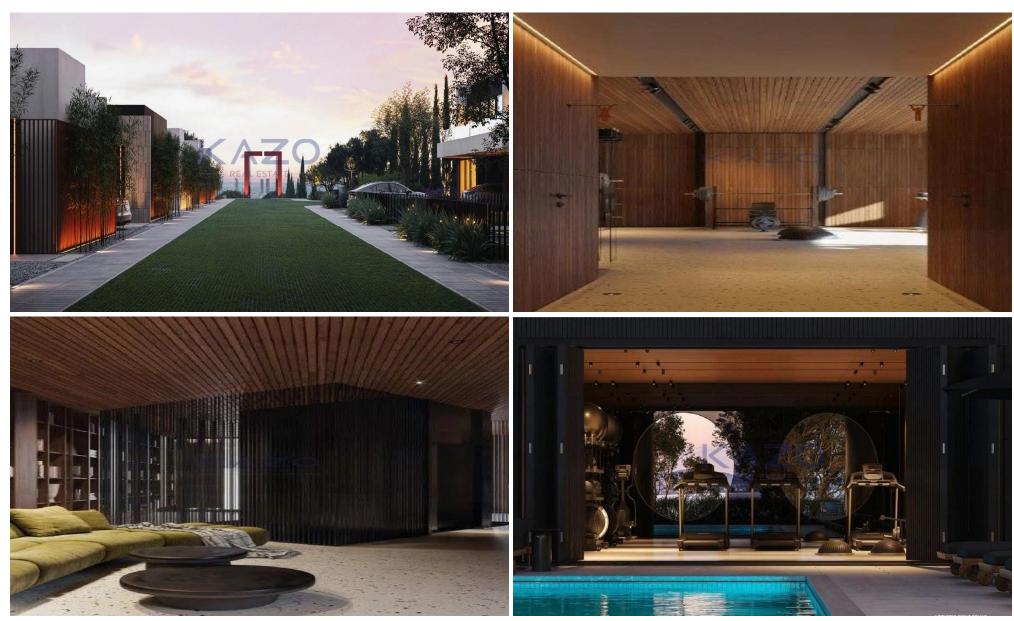

Amenities

• Gym

Location: Limassol - Agios Athanasios Region: Limassol
Coordinates: 34.723506332412 / 33.070420777585

Price: €462 000 + VAT

VAT for this property is **€23,100** or **€87,780**. VAT usually is 19%. If it is your first purchase of property, you can have VAT reduced to 5% for the first 150sq.m. of the property.