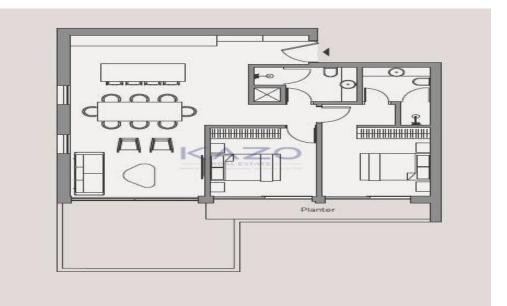

## 2 Bedroom Apartment for Sale in Limassol - Agios Athanasios

For sale: This stunning apartment, located in the sought-after area of Agios Athanasios, is currently under construction and scheduled for completion in 2027. Spanning an impressive 90 m², this modern residence features two spacious bedrooms, making it an ideal home for families or professionals.

The Agios Athanasio...

| Property Info           |                            | Plot / Area Info |     | Additional info                                |                                 |
|-------------------------|----------------------------|------------------|-----|------------------------------------------------|---------------------------------|
| Covered Area<br>Heating | 90<br>Central Heating, Yes | Pool             | Yes | Reference Number<br>Property type<br>Condition | 25673<br>Apartment<br>Brand New |