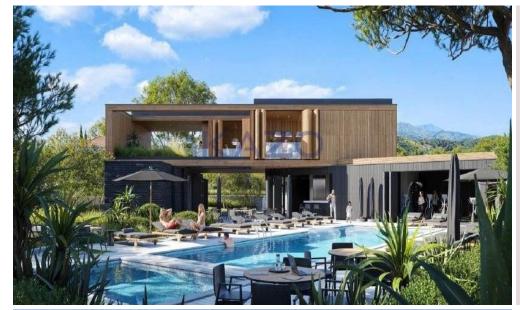

## 2 Bedroom Apartment for Sale in Limassol - Agios Athanasios

For sale: This stunning apartment, located in the sought-after area of Agios Athanasios, is currently under construction and scheduled for completion in 2027. Spanning an impressive 90 m², this modern residence features two spacious bedrooms, making it an ideal home for families or professionals.

Situated on the first floor of a well-designed two-story building, this apartment offers a contemporary living experience. Residents can enjoy a gated complex that provides both security and a strong sense of community. The property boasts energy efficiency rated A, ensuring lower utility costs and a commitment to sustainability—estimated delivery middle 2027.