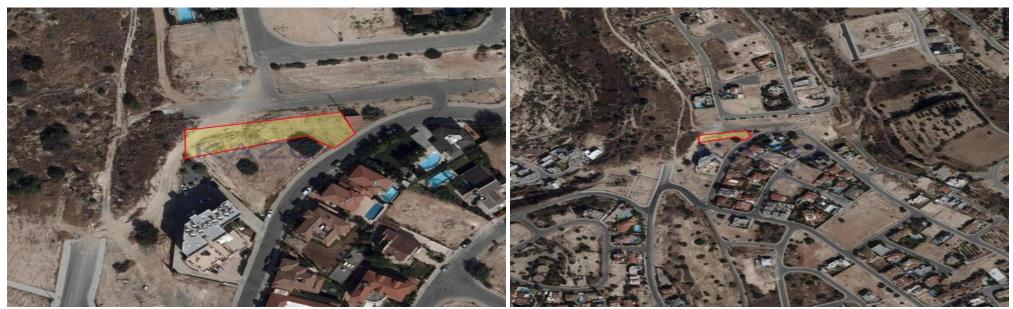

### 867m<sup>2</sup> Plot for Sale in Limassol - Panthea

For sale is a spacious building plot located in the picturesque area of Panthea. This generous lot spans 867 m2, offering ample space to design and construct your dream home or invest in a lucrative project.

This large plot provides a unique opportunity to create a personalized living ...

| Property Info | Plot / Area Info                                        |     | Additional info                   |                         |
|---------------|---------------------------------------------------------|-----|-----------------------------------|-------------------------|
|               | Plot area                                               | 867 | Reference Number<br>Property type | 25699<br>Land and Plots |
| Amenities     | Location                                                |     |                                   |                         |
|               | Location: Limassol - Panthe<br>Coordinates: 34.71796106 |     |                                   |                         |