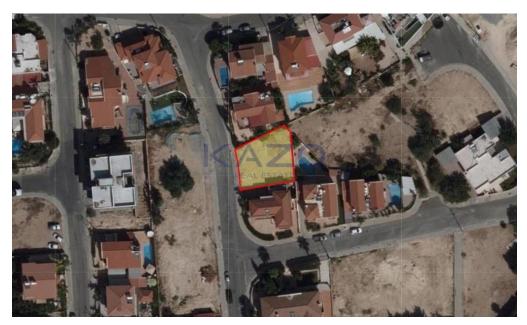

## 356m<sup>2</sup> Plot for Sale in Limassol - Agios Athanasios

For sale: Building Plot in Agios Athanasios, offering a prime opportunity for your dream home. This 356 m<sup>2</sup> plot is perfectly situated in a vibrant area known for its picturesque surroundings and welcoming community.

One of the standout features of this plot is its stunning views. You can ...

| Property Info Plot / Area Info |     | Additional info  |                                                     |
|--------------------------------|-----|------------------|-----------------------------------------------------|
|                                |     | Reference Number | 25711                                               |
| Plot area                      | 356 | Property type    | Land and Plots                                      |
|                                |     | View             | Sea view                                            |
|                                | ·   |                  | Reference Number Plot area <b>356</b> Property type |