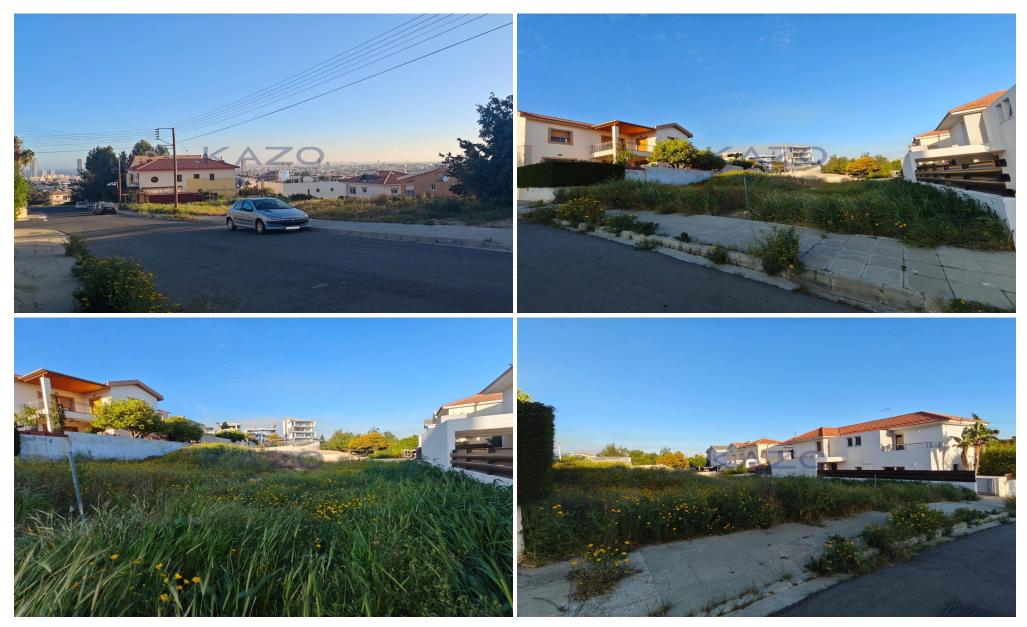

## 356m<sup>2</sup> Plot for Sale in Limassol - Agios Athanasios

For sale: Building Plot in Agios Athanasios, offering a prime opportunity for your dream home. This 356 m<sup>2</sup> plot is perfectly situated in a vibrant area known for its picturesque surroundings and welcoming community.

One of the standout features of this plot is its stunning views. You can ...

| Property Info Plot / Area Info |     | Additional info  |                                                     |
|--------------------------------|-----|------------------|-----------------------------------------------------|
|                                |     | Reference Number | 25711                                               |
| Plot area                      | 356 | Property type    | Land and Plots                                      |
|                                |     | View             | Sea view                                            |
|                                | ·   |                  | Reference Number Plot area <b>356</b> Property type |