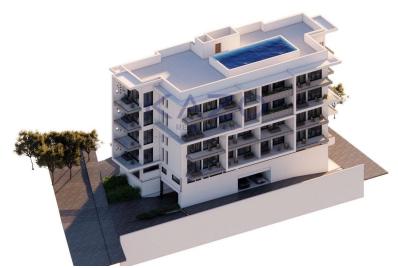

## 1 Bedroom Apartment for Sale in Chlorakas, Paphos District

For sale: a modern, under-construction apartment in the vibrant area of Chloraka. This stylish property will be ready for move-in by 2026 and boasts an efficient internal space of 50 m2. Located on the third floor of a four-story building with an elevator, this one-bedroom, one-bathroom home offers both comfort and luxury.

The apartment features an ener...

| Property Info Plot / Are                                     | a Info              | Additional info                                         |                                      |
|--------------------------------------------------------------|---------------------|---------------------------------------------------------|--------------------------------------|
| Covered Area 50 Pool Air Conditioning All rooms, Yes Parking | Yes<br>Covered, Yes | Reference Number Property type Condition Bathrooms View | 25738 Apartment Brand New 1 Sea view |