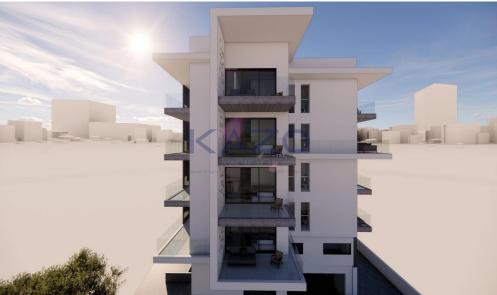

## 1 Bedroom Apartment for Sale in Chlorakas, Paphos District

For sale: a modern, under-construction apartment in the vibrant area of Chloraka. This stylish property will be ready for move-in by 2026 and boasts an efficient internal space of 50 m2. Located on the third floor of a four-story building with an elevator, this one-bedroom, one-bathroom home offers both comfort and luxury.

The apartment features an ener...

| Property Info Plot / Are                                     | a Info              | Additional info                                         |                                      |
|--------------------------------------------------------------|---------------------|---------------------------------------------------------|--------------------------------------|
| Covered Area 50 Pool Air Conditioning All rooms, Yes Parking | Yes<br>Covered, Yes | Reference Number Property type Condition Bathrooms View | 25738 Apartment Brand New 1 Sea view |

Amenities Location

• Balcony Region: Paphos

Coordinates: 34.778510404752 / 32.408329924285

Price: €347 000 + VAT

VAT for this property is €17,350 or €65,930. VAT usually is 19%. If it is your first purchase of property, you can have VAT reduced to 5% for the first 150sq.m. of the property.