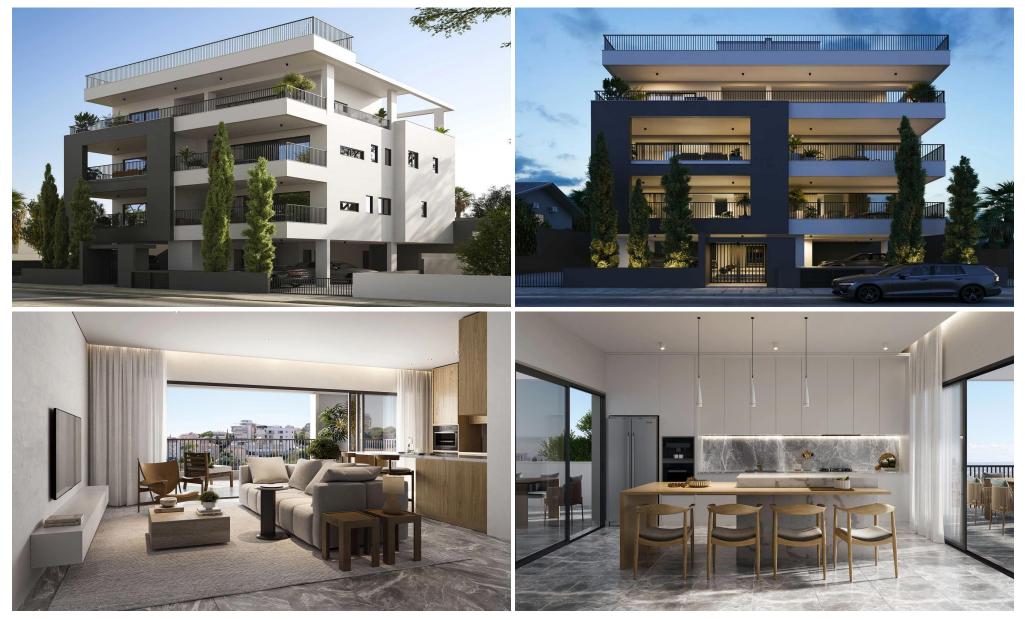

### **2 Bedroom Apartment for Sale in Limassol - Panthea**

This is a fantastic opportunity to purchase a modern apartment currently under construction in the desirable Panthea area. Spanning an internal space of 86.2 m2, this thoughtfully designed apartment features 2 spacious bedrooms and 2 well-appointed bathrooms, making it perfect for families or professionals seeking comfort and convenience.

Situated on the first floor of a three-story building, residents will enjoy easy access via an elevator. The apartment is designed with energy efficiency in mind, rated A, which translates to lower utility costs and a reduced carbon footprint.

Panthea is a vibrant neighborhood known for its beautiful surroundings and friendly community. Lus...

| Property Info                                  |                                                                                      | Plot / Area Info |                       | Additional info                                             |                                      |
|------------------------------------------------|--------------------------------------------------------------------------------------|------------------|-----------------------|-------------------------------------------------------------|--------------------------------------|
| Covered Area<br>Furnishing<br>Air Conditioning | 86.2<br>Unfurnished<br>All rooms, Yes                                                | Parking          | Covered, Yes          | Reference Number<br>Property type<br>Condition<br>Bathrooms | 28942<br>Apartment<br>Brand New<br>2 |
| Amenities                                      | Location                                                                             |                  |                       |                                                             |                                      |
| • Elevator                                     | <b>Location:</b> Limassol - Panthea<br>Coordinates: <b>34.67588581 / 33.03146984</b> |                  | Region: Limassol<br>4 |                                                             |                                      |