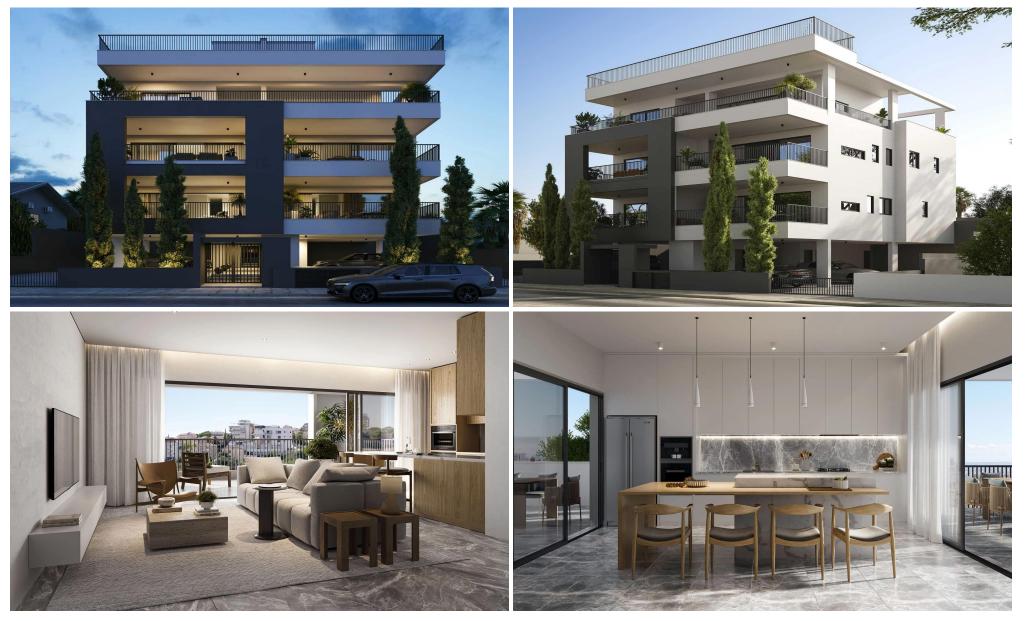

### **2 Bedroom Apartment for Sale in Limassol - Panthea**

This is a fantastic opportunity to purchase a modern apartment currently under construction in the desirable Panthea area. Spanning an internal space of 86.9 m2, this thoughtfully designed apartment features 2 spacious bedrooms and 2 well-appointed bathrooms, making it perfect for families or professionals seeking comfort and convenience.

Situated on the first floor of a three-story building, residents will enjoy easy access via an elevator. The apartment is designed with energy efficiency in mind, rated A, which translates to lower utility costs and a reduced carbon footprint.