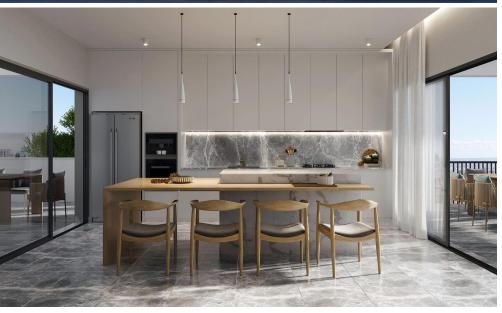

## 2 Bedroom Apartment for Sale in Limassol - Panthea

Introducing a fantastic opportunity to own a modern apartment in the vibrant area of Panthea, currently under construction and set to impress with its stylish design. This spacious 86.20 m2 apartment features 2 bedrooms and 2 bathrooms, making it ideal for families or professionals looking for comfort and convenience.

Located on the second floor of a three-story building, this apartment is easily accessible with an elevator. The energy efficiency rating of A ensures low running costs, promoting a sustainable lifestyle. With unfurnished interiors, you have the freedom to design the space according to your taste and preferences.