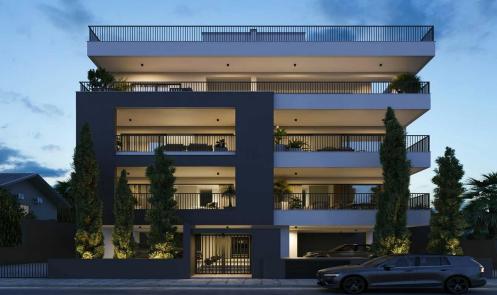

## 2 Bedroom Apartment for Sale in Limassol - Panthea

Introducing a fantastic opportunity to own a modern apartment in the vibrant area of Panthea, currently under construction and set to impress with its stylish design. This spacious 86.20 m2 apartment features 2 bedrooms and 2 bathrooms, making it ideal for families or professionals looking for comfort and convenience.

Located on the second floor of a three-story building, this apartment is easily accessible with an elevator. The energy efficiency rating of A ensures low running costs, promoting a sustainable lifestyle. With unfurnished interiors, you have the freedom to design the space according to your taste and preferences.