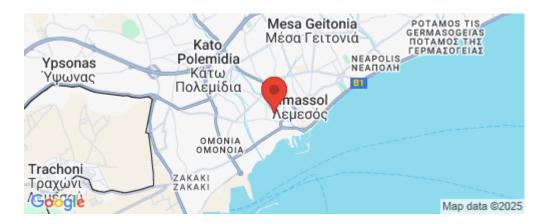

Amenities Location

• Elevator Limassol - Panthea Region: Limassol

Coordinates: 34.67588581 / 33.03146984

Price: €350 000 + VAT

VAT for this property is €17,500 or €66,500. VAT usually is 19%. If it is your first purchase of property, you can have VAT reduced to 5% for the first 150sq.m. of the property.