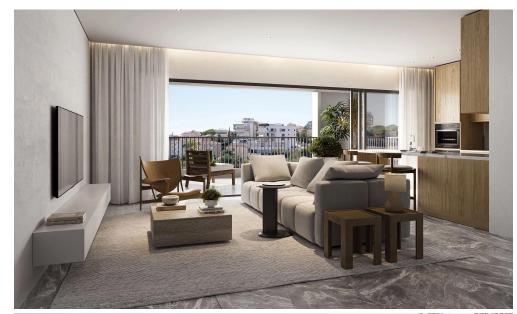

## 2 Bedroom Apartment for Sale in Limassol - Panthea

Introducing a fantastic opportunity to own a modern apartment in the vibrant area of Panthea, currently under construction and set to impress with its stylish design. This spacious 86.20 m2 apartment features 2 bedrooms and 2 bathrooms, making it ideal for families or professionals looking for comfort and convenience.

Located on the second floor of a three-story building, this apartment is easily accessible with an elevator. The energy efficiency rating of A ensures low running costs, promoting a sustainable lifestyle. With unfurnished interiors, you have the freedom to design the space according to your taste and preferences.