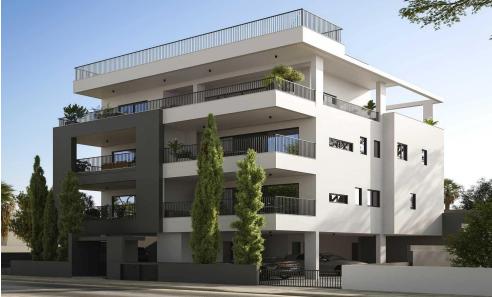

## 2 Bedroom Apartment for Sale in Limassol - Panthea

Introducing a fantastic opportunity to own a modern apartment in the vibrant area of Panthea, currently under construction and set to impress with its stylish design. This spacious 86.20 m2 apartment features 2 bedrooms and 2 bathrooms, making it ideal for families or professionals looking for comfort and convenience.

Located on the second floor of a three-story building, this apartment is easily accessible with an elevator. The energy efficiency rating of A ensures low running costs, promoting a sustainable lifestyle. With unfurnished interiors, you have the freedom to design the space according to your taste and preferences.