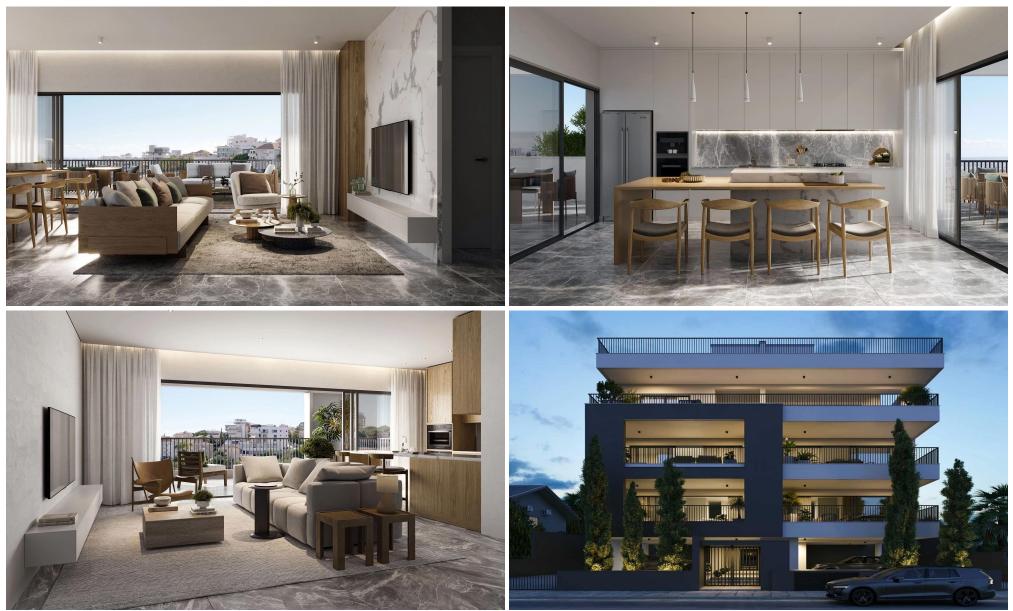

## **3 Bedroom Apartment for Sale in Limassol - Panthea**

For sale, this stunning penthouse apartment in the highly sought-after area of Panthea is perfect for those seeking modern living combined with comfort. Spanning 124.85 square meters, this spacious unit features three well-designed bedrooms and two contemporary bathrooms, making it an ideal fit for families or anyone needing extra space. The apartment is located in a building with an elevator, ensuring easy access around the property.

Panthea is known for its picturesque views and serene environment, providing residents with a peaceful lifestyle while being just a short distance from Limassol's vibrant city center. The area offers a variety of amenities, including shops, resta...