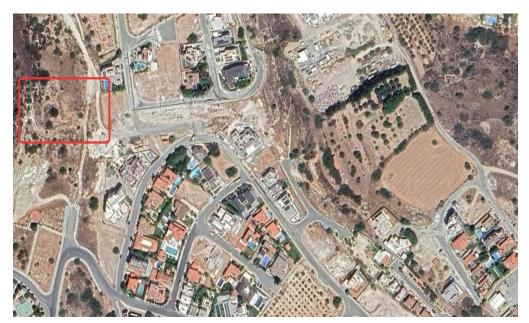

## 867m<sup>2</sup> Plot for Sale in Limassol - Panthea

This 867m² plot in the desirable Panthea area offers an excellent opportunity for residential development or building your dream home. With an 80% building density, the land is perfect for a spacious residence or multi-unit development. Enjoy peaceful surroundings, beautiful views, and a convenient location in one of the area's most sought-after neighborhoods.

10186

**Land and Plots** 

Property Info Plot / Area Info Additional info

Plot area 867

Reference Number

Property type

Amenities Location

**Location:** Limassol - Panthea Region: **Limassol** 