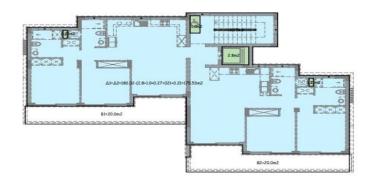

# INDEX

ΕΜΒΑΔΟΓΡΑΜΜΑ ΔΟΜΗΣΗΣ 1ου-2ου ΟΡΟΦΟΥ

Δ1=Δ2=180.02-{2.8+10+0.27+021+0.21=175.53m2 175.53m2X0.25=43.88m2 Εβερ=81+82=40.0m2+43.88m2

ADMHEH=&1+&2+&3=175.53+175.53-163.33=514.38m2

ΕΜΒΑΔΟΓΡΑΜΜΑ ΔΟΜΗΣΗΣ 3ου ΟΡΟΦΟΥ

Δ3=180.02-(2.8+13.47+021+0.21=163.33m2 163.33m2x025=40.83m2 Εβερ=81+82=40.0m2<40.83m2

ADMH0H=A1+A2+A3=175.53+175.53+163.33=514.38m2