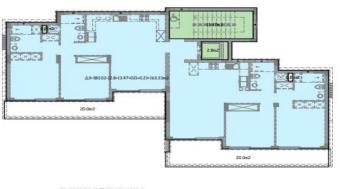

# INDEX

ΕΜΒΑΔΟΓΡΑΜΜΑ ΔΟΜΗΣΗΣ 1ου-2ου ΟΡΟΦΟΥ

Δ1=Δ2=180.02-{2.8+10+0.27+021+0.21=175.53m2 175.53m2X0.25=43.88m2 Εβερ=81+82=40.0m2+43.88m2

ADMHEH=&1+&2+&3=175.53+175.53-163.33=514.38m2

ΕΜΒΑΔΟΓΡΑΜΜΑ ΔΟΜΗΣΗΣ 3ου ΟΡΟΦΟΥ

Δ3=180.02-(2.8+13.47+021+0.21=163.33m2 163.33m2x025=40.83m2 Εβερ=81+82=40.0m2<40.83m2

ADMH0H=A1+A2+A3=175.53+175.53+163.33=514.38m2