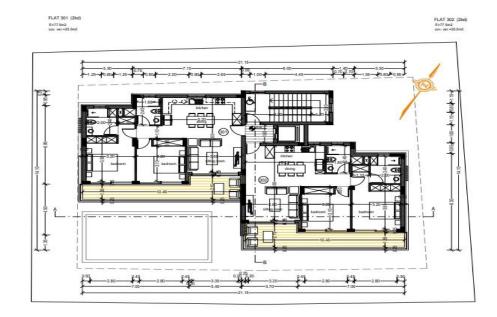

### 2 Bedroom Apartment for Sale in Geroskipou, Paphos District

Modern 2-Bedroom Apartment with Swimming Pool in Neapolis, Paphos

Discover contemporary living in these stylish 2-bedroom apartment, located in the desirable Neapolis area of Paphos. This exclusive development offers 4 available apartments, each designed for comfort, convenience, and a relaxed Mediterranean lifestyle.

Key Features:

Spacious Layouts – Well-designed 2-bedroom apartment with open-plan living areas Communal Swimming Pool – Enjoy a refreshing escape in the shared pool area Private Balconies or Terraces – Ideal for outdoor relaxation and soaking in the sun Modern Finishes – High-quality materials and contemporary design throughout