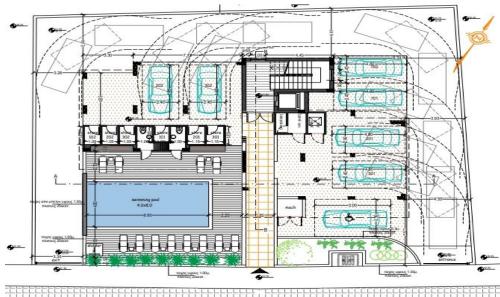

Key Features:

Spacious Layouts – Well-designed 2-bedroom apartment with open-plan living areas Communal Swimming Pool – Enjoy a refreshing escape in the shared pool area Private Balconies or Terraces – Ideal for outdoor relaxation and soaking in the sun Modern Finishes – High-quality materials and contemporary design throughout