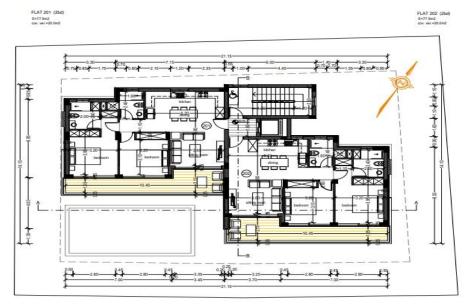

### 2 Bedroom Apartment for Sale in Geroskipou, Paphos District

Modern 2-Bedroom Apartment with Swimming Pool in Neapolis, Paphos

Discover contemporary living in these stylish 2-bedroom apartment, located in the desirable Neapolis area of Paphos. This exclusive development offers 4 available apartments, each designed for comfort, convenience, and a relaxed Mediterranean lifestyle.

Key Features:

Spacious Layouts – Well-designed 2-bedroom apartment with open-plan living areas Communal Swimming Pool – Enjoy a refreshing escape in the shared pool area Private Balconies or Terraces – Ideal for outdoor relaxation and soaking in the sun Modern Finishes – High-quality materials and contemporary design throughout