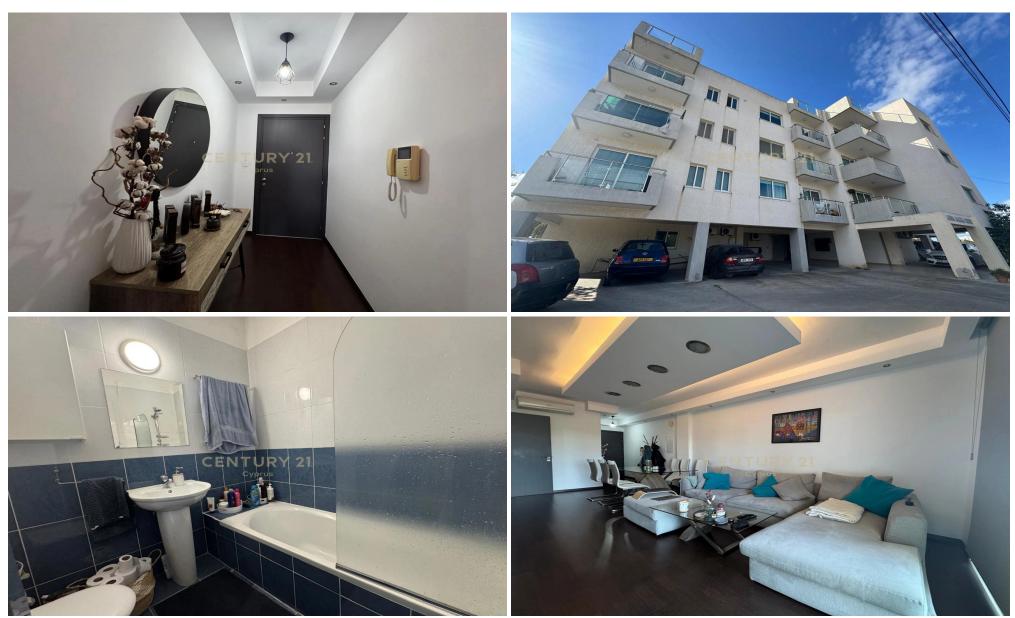

## 2 Bedroom Apartment for Sale in Limassol District

Fully Furnished 2-Bedroom Apartment for Sale in Omonia, Limassol Located on the 2nd floor of a well-maintained 3-story building, this 78 sq.m. apartment offers a comfortable and modern living space. Built in 2009, it features 2 bedrooms, 1 bathroom, a closed parking space and storage. The apartment is in very good condition and comes fully furnished, equipped with air conditioning, electric shutters, a solar water heating system, storage space, and CCTV security.

A fantastic resale opportunity in a prime location—ideal for homeowners and investors alike!

| Property Info     | Plot / Area | a Info  |     |
|-------------------|-------------|---------|-----|
| Covered Area      | 78          |         |     |
| Floor Number      | 2           | Parking | Yes |
| Energy Efficiency | N/A         |         |     |