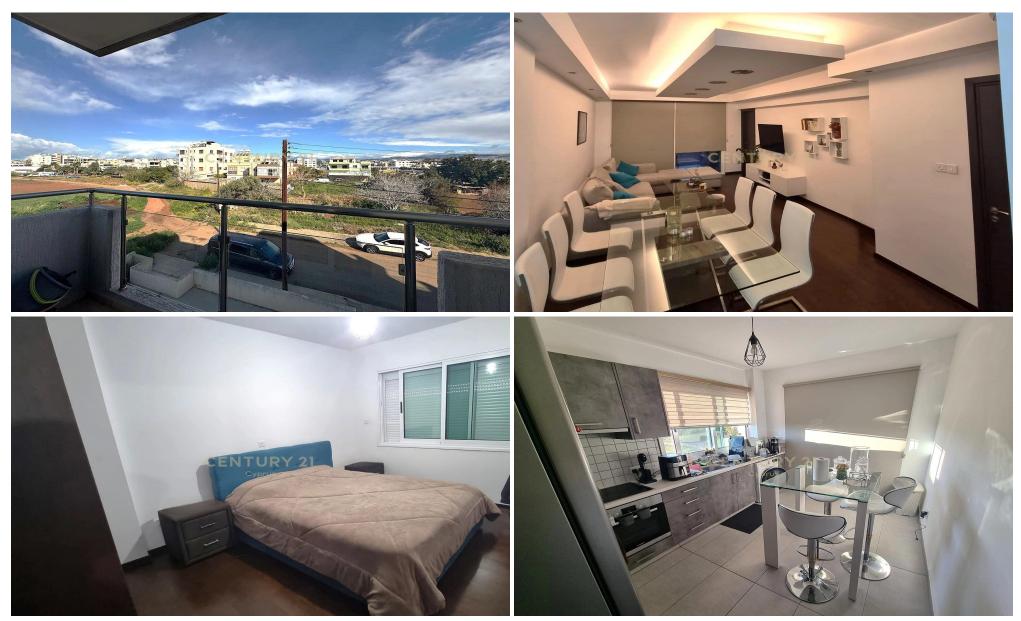

## 2 Bedroom Apartment for Sale in Limassol District

Fully Furnished 2-Bedroom Apartment for Sale in Omonia, Limassol Located on the 2nd floor of a well-maintained 3-story building, this 78 sq.m. apartment offers a comfortable and modern living space. Built in 2009, it features 2 bedrooms, 1 bathroom, a closed parking space and storage. The apartment is in very good condition and comes fully furnished, equipped with air conditioning, electric shutters, a solar water heating system, storage space, and CCTV security.

A fantastic resale opportunity in a prime location—ideal for homeowners and investors alike!

| Property Info     | Plot / Area | a Info  |     |
|-------------------|-------------|---------|-----|
| Covered Area      | 78          |         |     |
| Floor Number      | 2           | Parking | Yes |
| Energy Efficiency | N/A         |         |     |