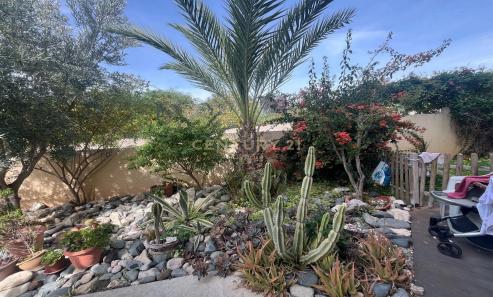

## 2 Bedroom Apartment for Sale in Pyrgos Lemesou, Limassol District

Apartment For sale, floor: Ground floor, in Pyrgos. The Apartment is 196 sq.m.. It consists of: 2 bedrooms, 1 bathrooms, 1 wc, 1 kitchens, 1 living rooms and it also has 1 parkings (1 Open). The property was built in 2013, the energy certificate is: B and its floors are Tiles. The property's status is: Good condition, it is close to Park, Sea, Seaside, City Center, Cafe/Restaurants, it has Good view, Storage, Attic, Swimming pool, Garden, BBQ, Trees. Price: €365,000. Century 21 Cyprus