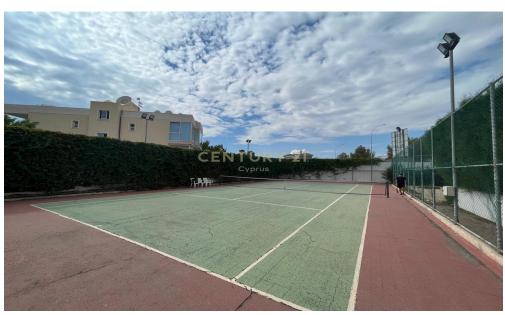

## 2 Bedroom Apartment for Sale in Pyrgos Lemesou, Limassol District

Apartment For sale, floor: Ground floor, in Pyrgos. The Apartment is 196 sq.m.. It consists of: 2 bedrooms, 1 bathrooms, 1 wc, 1 kitchens, 1 living rooms and it also has 1 parkings (1 Open). The property was built in 2013, the energy certificate is: B and its floors are Tiles. The property's status is: Good condition, it is close to Park, Sea, Seaside, City Center, Cafe/Restaurants, it has Good view, Storage, Attic, Swimming pool, Garden, BBQ, Trees. Price: €365,000. Century 21 Cyprus