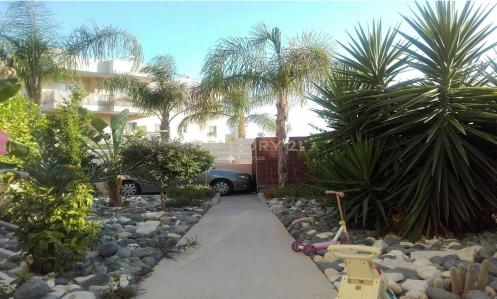

## 2 Bedroom Apartment for Sale in Pyrgos Lemesou, Limassol District

Apartment For sale, floor: Ground floor, in Pyrgos. The Apartment is 196 sq.m.. It consists of: 2 bedrooms, 1 bathrooms, 1 wc, 1 kitchens, 1 living rooms and it also has 1 parkings (1 Open). The property was built in 2013, the energy certificate is: B and its floors are Tiles. The property's status is: Good condition, it is close to Park, Sea, Seaside, City Center, Cafe/Restaurants, it has Good view, Storage, Attic, Swimming pool, Garden, BBQ, Trees. Price: €365,000. Century 21 Cyprus