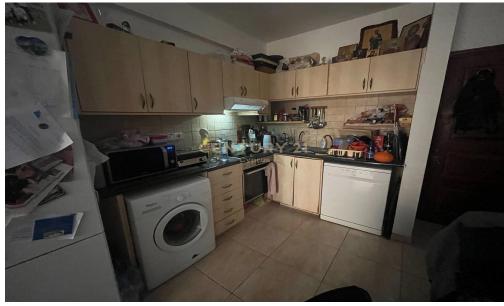

## 2 Bedroom Apartment for Sale in Pyrgos Lemesou, Limassol District

Apartment For sale, floor: Ground floor, in Pyrgos. The Apartment is 196 sq.m.. It consists of: 2 bedrooms, 1 bathrooms, 1 wc, 1 kitchens, 1 living rooms and it also has 1 parkings (1 Open). The property was built in 2013, the energy certificate is: B and its floors are Tiles. The property's status is: Good condition, it is close to Park, Sea, Seaside, City Center, Cafe/Restaurants, it has Good view, Storage, Attic, Swimming pool, Garden, BBQ, Trees. Price: €365,000. Century 21 Cyprus