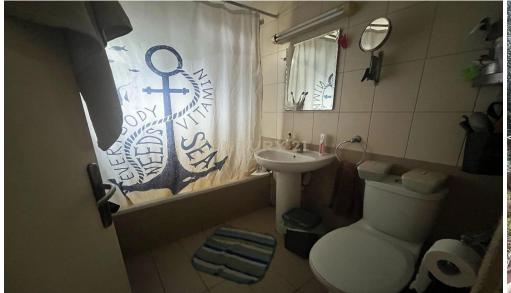

## 2 Bedroom Apartment for Sale in Pyrgos Lemesou, Limassol District

Apartment For sale, floor: Ground floor, in Pyrgos. The Apartment is 196 sq.m.. It consists of: 2 bedrooms, 1 bathrooms, 1 wc, 1 kitchens, 1 living rooms and it also has 1 parkings (1 Open). The property was built in 2013, the energy certificate is: B and its floors are Tiles. The property's status is: Good condition, it is close to Park, Sea, Seaside, City Center, Cafe/Restaurants, it has Good view, Storage, Attic, Swimming pool, Garden, BBQ, Trees. Price: €365,000. Century 21 Cyprus