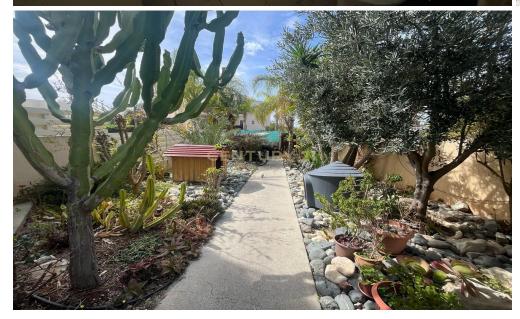

## 2 Bedroom Apartment for Sale in Pyrgos Lemesou, Limassol District

Apartment For sale, floor: Ground floor, in Pyrgos. The Apartment is 196 sq.m.. It consists of: 2 bedrooms, 1 bathrooms, 1 wc, 1 kitchens, 1 living rooms and it also has 1 parkings (1 Open). The property was built in 2013, the energy certificate is: B and its floors are Tiles. The property's status is: Good condition, it is close to Park, Sea, Seaside, City Center, Cafe/Restaurants, it has Good view, Storage, Attic, Swimming pool, Garden, BBQ, Trees. Price: €365,000. Century 21 Cyprus