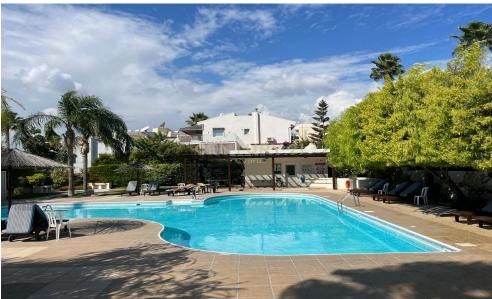

## 2 Bedroom Apartment for Sale in Pyrgos Lemesou, Limassol District

Apartment For sale, floor: Ground floor, in Pyrgos. The Apartment is 196 sq.m.. It consists of: 2 bedrooms, 1 bathrooms, 1 wc, 1 kitchens, 1 living rooms and it also has 1 parkings (1 Open). The property was built in 2013, the energy certificate is: B and its floors are Tiles. The property's status is: Good condition, it is close to Park, Sea, Seaside, City Center, Cafe/Restaurants, it has Good view, Storage, Attic, Swimming pool, Garden, BBQ, Trees. Price: €365,000. Century 21 Cyprus