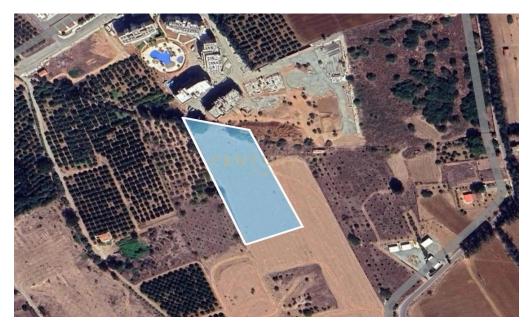

## Plot for Sale in Trachoni Lemesou, Limassol District

Residential Plot for Sale in Trachoni

A prime land plot available for sale in Trachoni, offering an excellent investment opportunity. The plot features a 40% building factor and a 20% coverage ratio, making it ideal for residential development. Conveniently located near the sea, supermarkets, a shopping mall, and various cafes and restaurants, this property provides easy access to essential amenities.

Property Info Plot / Area Info Additional info

Covered Area 7107 Reference Number

Property type

1506024 Land and Plots

Amenities Location

**Location:** Trachoni Lemesou Region: **Limassol** 

Coordinates: 34.656445210977 / 32.962338836124