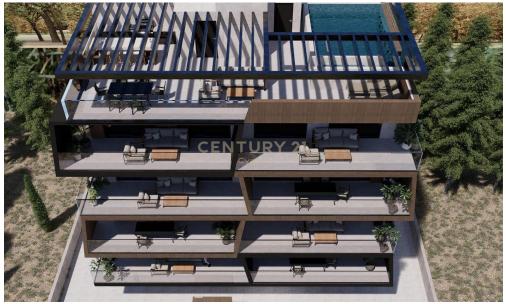

## **Plot for Sale in Limassol District**

Prime Location Plot for Sale - Limassol

An exceptional 521 sqm plot in a highly sought-after area, offering 140% building factor, 50% coverage, and approval for a 4-story residential building (17m height). Includes a ready permit for eight two-bedroom apartments and a roof garden.