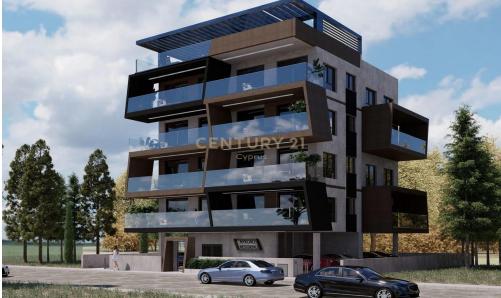

## **Plot for Sale in Limassol District**

Prime Location Plot for Sale - Limassol

An exceptional 521 sqm plot in a highly sought-after area, offering 140% building factor, 50% coverage, and approval for a 4-story residential building (17m height). Includes a ready permit for eight two-bedroom apartments and a roof garden.