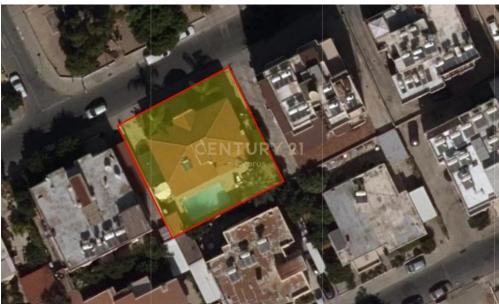

## **Plot for Sale in Limassol District**

Prime Location Plot for Sale - Limassol

An exceptional 521 sqm plot in a highly sought-after area, offering 140% building factor, 50% coverage, and approval for a 4-story residential building (17m height). Includes a ready permit for eight two-bedroom apartments and a roof garden.

Don't miss out! Contact us today for more details.

| Property Info |          | Plot / Area Info | Additional info                   |                           |
|---------------|----------|------------------|-----------------------------------|---------------------------|
| Covered Area  | 521      |                  | Reference Number<br>Property type | 1505232<br>Land and Plots |
| Amenities     | Location |                  |                                   |                           |