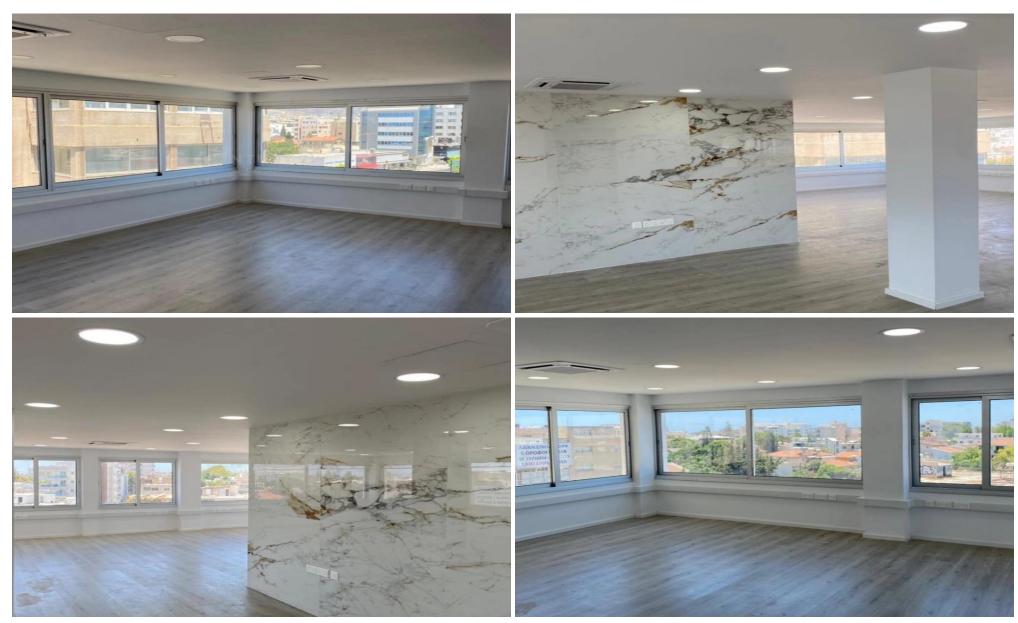

## 200m<sup>2</sup> Office for Sale in Limassol District

For sale modern innovative open workspace office, 200 m2. The office has been fully renovated, it has structured cabling and air-condition split units of heating/cooling cassette type (for the whole office). Fully equipped.

**Property Info** 

Plot / Area Info

Covered Area 200

Floor Number 4

Energy Efficiency B+

**Amenities** Location

Region: Limassol

Coordinates: 34.6809361 / 33.0350048