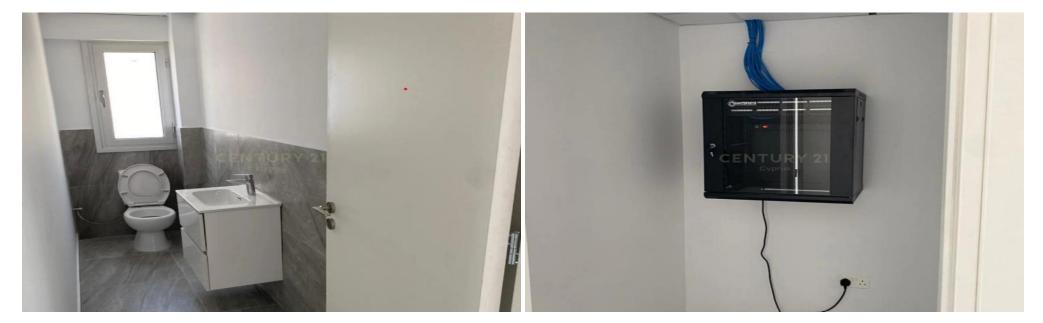

## 200m<sup>2</sup> Office for Sale in Limassol District

For sale modern innovative open workspace office, 200 m2. The office has been fully renovated, it has structured cabling and air-condition split units of heating/cooling cassette type (for the whole office). Fully equipped.