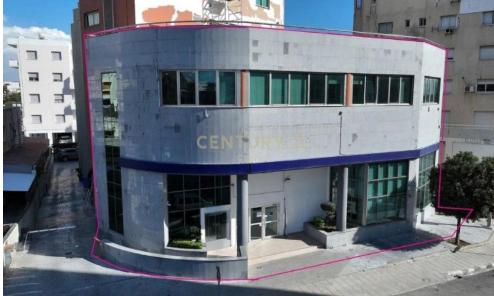

## 1741m<sup>2</sup> Building for Sale in Limassol District

Limassol City - Katholiki, Commercial Office Building For sale, floor: 3rd. The property is 1,741 sq.m.. It is close to City Center, in Residential, 781 sg.m. basement, and it has:, energy certificate: B, Storage, Internal staircase. Price: €4,000,000. Century 21 Cyprus

## **Additional info**

Reference Number 1408159 Property type **Building** 

Price: €4 000 000 + VAT

VAT for this property is €711,752 or €760,000. VAT usually is 19%. If it is your first purchase of property, you can have VAT reduced to 5% for the first 150sq.m. of the property.