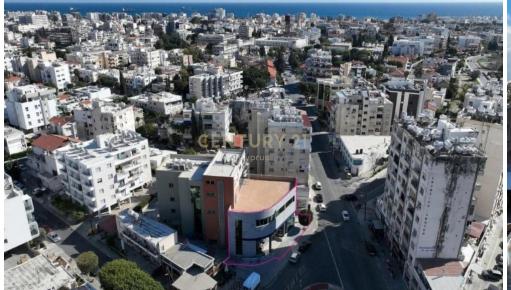

## 1741m<sup>2</sup> Building for Sale in Limassol District

Limassol City - Katholiki, Commercial Office Building For sale, floor: 3rd. The property is 1,741 sq.m.. It is close to City Center, in Residential, 781 sg.m. basement, and it has:, energy certificate: B, Storage, Internal staircase. Price: €4,000,000. Century 21 Cyprus

## **Additional info**

Reference Number 1408159 Property type **Building** 

Price: €4 000 000 + VAT

VAT for this property is €711,752 or €760,000. VAT usually is 19%. If it is your first purchase of property, you can have VAT reduced to 5% for the first 150sq.m. of the property.