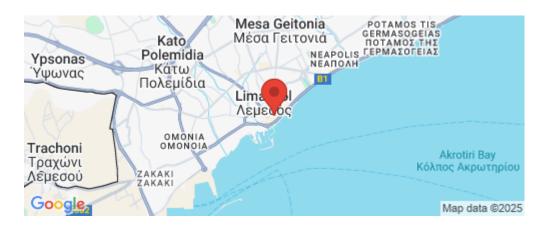

Amenities Location

Region: Limassol

Coordinates: **34.674056** / **33.0438035** 

Price: €495 000 + VAT

VAT for this property is **€63,476** or **€94,050**. VAT usually is 19%. If it is your first purchase of property, you can have VAT reduced to 5% for the first 150sq.m. of the property.