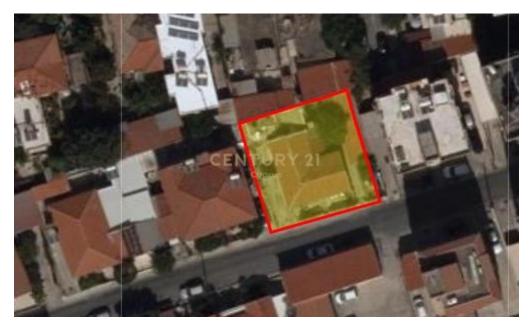

## **Plot for Sale in Limassol District**

For sale, Land plot, in Limassol City – Katholiki. The Land plot is , the building factor is 140 and the coverage ratio is 50%, in Residential. Price: €495,000. Century 21 Cyprus