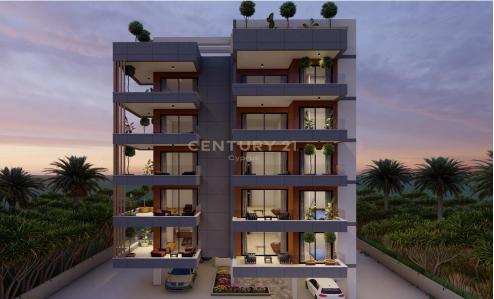

## 1 Bedroom Apartment for Sale in Germasogeia, Limassol District

Located in Potamos Germasogeias one of the most sought after and most desirable residential areas In Limassol. Close to all amenities, 5 star hotels and resorts, restaurants, cafes and high street boutiques and within walking distance to the beach.

**Amenities Location** 

**Location:** Germasogeia Region: **Limassol** 

Coordinates: 34.7229518 / 33.0847277

Price: €390 000 + VAT

VAT for this property is €19,500 or €74,100. VAT usually is 19%. If it is your first purchase of property, you can have VAT reduced to 5% for the first 150sq.m. of the property.