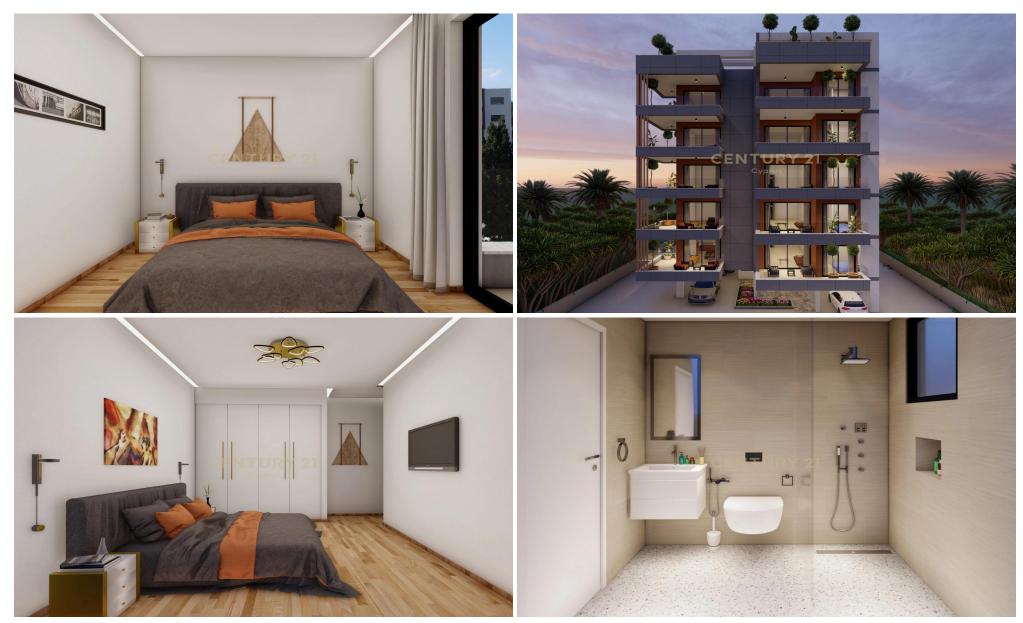

## 2 Bedroom Apartment for Sale in Germasogeia, Limassol District

Located in Potamos Germasogeias one of the most sought after and most desirable residential areas In Limassol. Close to all amenities, 5 star hotels and resorts, restaurants, cafes and high street boutiques and within walking distance to the beach.

| Property Info                                     |                 | Plot / Area Info |     | Additional info   |           |
|---------------------------------------------------|-----------------|------------------|-----|-------------------|-----------|
| Covered Area<br>Floor Number<br>Energy Efficiency | 81.5<br>1<br>A+ |                  |     | Reference Number  | 1389780   |
|                                                   |                 | David Sansa M    | Yes | Property type     | Apartment |
|                                                   |                 | Parking <b>Y</b> |     | Construction Year | 2025      |
|                                                   |                 |                  |     | Bathrooms         | 2         |