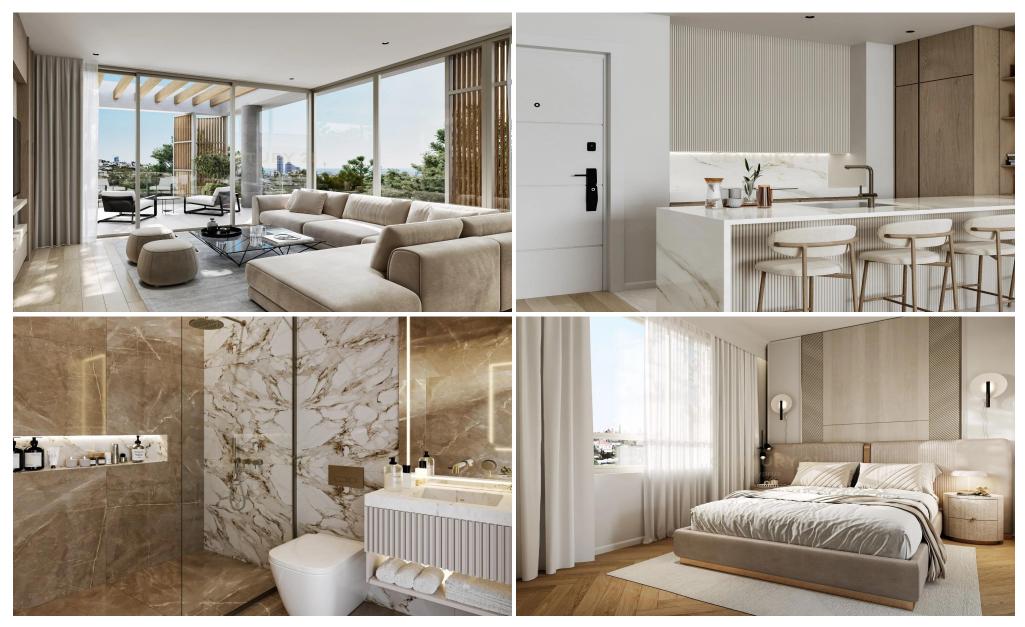

## 2 Bedroom Apartment for Sale in Germasogeia, Limassol District

Penthouse For sale, Germasogeia - Green Area,

This is exclusive penthouse contemporary is arranged to complement the natural surroundings and frame stunning city, seascape view,

250 sgr.m., Total apartment area,

93 sgr.m., Total living area,

157 sgr.m., Uncovered veranda,

2 bedrooms,

3 WS,

2 kitchens,

Storage,

Parking,

Swimming pool,

Gym, Sauna,

Playground,

Garden,

Energy certificate is: A+,

Solar water system, VRV,

Sound insulation,

Thermal insulation,