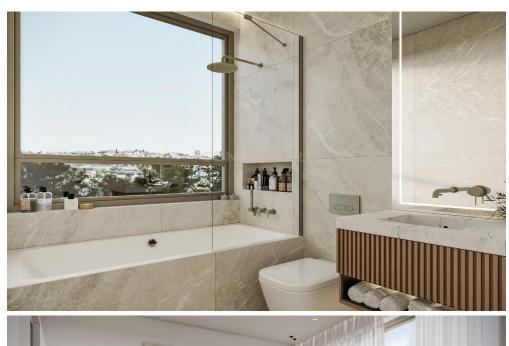

## 2 Bedroom Apartment for Sale in Germasogeia, Limassol District

Penthouse For sale, Germasogeia - Green Area,

This is exclusive penthouse contemporary is arranged to complement the natural surroundings and frame stunning city, seascape view,

250 sgr.m., Total apartment area,

93 sgr.m., Total living area,

157 sgr.m., Uncovered veranda,

2 bedrooms,

3 WS,

2 kitchens,

Storage,

Parking,