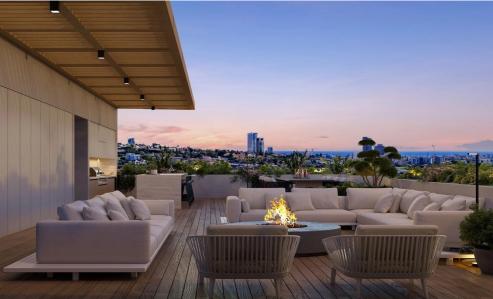

## 2 Bedroom Apartment for Sale in Germasogeia, Limassol District

Penthouse For sale, Germasogeia - Green Area,

This is exclusive penthouse contemporary is arranged to complement the natural surroundings and frame stunning city, seascape view,

250 sgr.m., Total apartment area,

93 sgr.m., Total living area,

157 sgr.m., Uncovered veranda,

2 bedrooms,

3 WS,

2 kitchens,

Storage,

Parking,