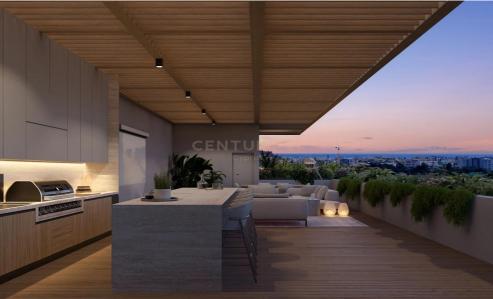

## 2 Bedroom Apartment for Sale in Germasogeia, Limassol District

Penthouse For sale, Germasogeia - Green Area,

This is exclusive penthouse contemporary is arranged to complement the natural surroundings and frame stunning city, seascape view,

250 sgr.m., Total apartment area,

93 sgr.m., Total living area,

157 sgr.m., Uncovered veranda,

2 bedrooms,

3 WS,

2 kitchens,

Storage,

Parking,