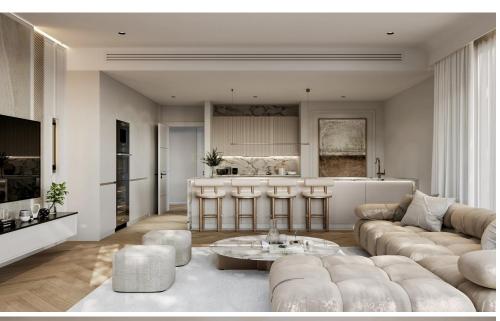

## 2 Bedroom Apartment for Sale in Germasogeia, Limassol District

Penthouse For sale, Germasogeia - Green Area,

This is exclusive penthouse contemporary is arranged to complement the natural surroundings and frame stunning city, seascape view,

250 sgr.m., Total apartment area,

93 sgr.m., Total living area,

157 sgr.m., Uncovered veranda,

2 bedrooms,

3 WS,

2 kitchens,

Storage,

Parking,