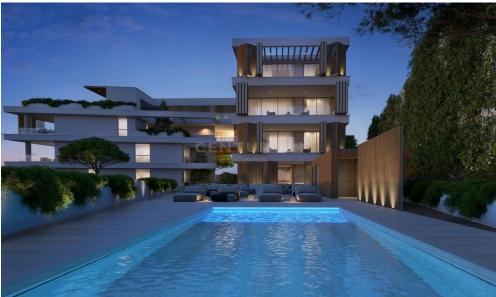

## 2 Bedroom Apartment for Sale in Germasogeia, Limassol District

Penthouse For sale, Germasogeia - Green Area,

This is exclusive penthouse contemporary is arranged to complement the natural surroundings and frame stunning city, seascape view,

250 sgr.m., Total apartment area,

93 sgr.m., Total living area,

157 sgr.m., Uncovered veranda,

2 bedrooms,

3 WS,

2 kitchens,

Storage,

Parking,

Swimming pool,

Gym, Sauna,

Playground,

Garden,

Energy certificate is: A+,

Solar water system, VRV,

Sound insulation,

Thermal insulation,