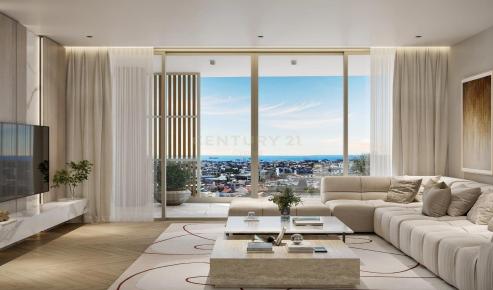

## 2 Bedroom Apartment for Sale in Germasogeia, Limassol District

Penthouse For sale, Germasogeia - Green Area,

This is exclusive penthouse contemporary is arranged to complement the natural surroundings and frame stunning city, seascape view,

250 sgr.m., Total apartment area,

93 sgr.m., Total living area,

157 sgr.m., Uncovered veranda,

2 bedrooms,

3 WS,

2 kitchens,

Storage,

Parking,