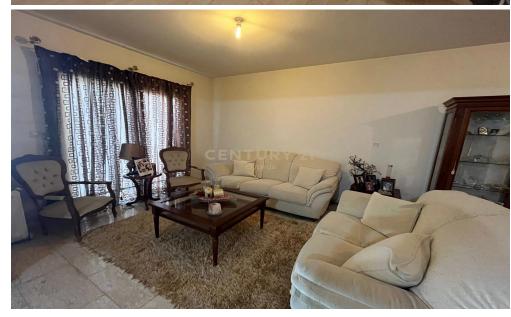

## 4 Bedroom House for Sale in Kato Polemidia, Limassol District

Detached house For sale, floor: 2nd, in Kato Polemidia – Agios Neofytos. The Detached house is 200 sq.m. and it is located on a plot of 310 sq.m.. It consists of: 4 bedrooms, 2 bathrooms, 1 kitchens, 2 living rooms and it also has 1 parkings (1 Open). The property was built in 2014, Air conditioning are also available, the energy certificate is: C. The property's status is: Needs renovation, it is close to School, Super Market, City Center, Garden. Price: €480,000. Century 21 Cyprus