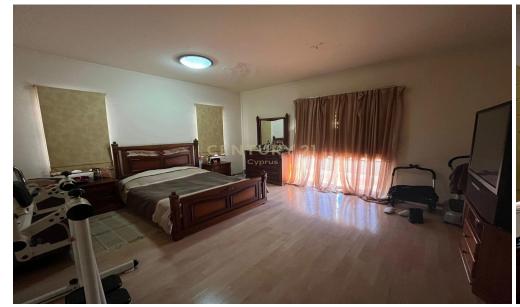

## 4 Bedroom House for Sale in Kato Polemidia, Limassol District

Detached house For sale, floor: 2nd, in Kato Polemidia – Agios Neofytos. The Detached house is 200 sq.m. and it is located on a plot of 310 sq.m.. It consists of: 4 bedrooms, 2 bathrooms, 1 kitchens, 2 living rooms and it also has 1 parkings (1 Open). The property was built in 2014, Air conditioning are also available, the energy certificate is: C. The property's status is: Needs renovation, it is close to School, Super Market, City Center, Garden. Price: €480,000. Century 21 Cyprus