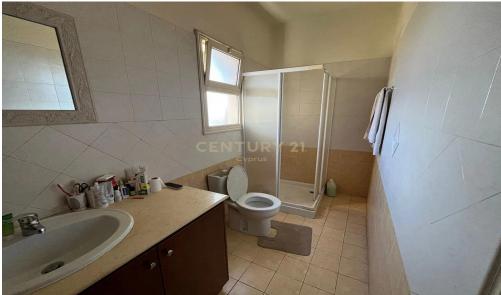

## 4 Bedroom House for Sale in Kato Polemidia, Limassol District

Detached house For sale, floor: 2nd, in Kato Polemidia – Agios Neofytos. The Detached house is 200 sq.m. and it is located on a plot of 310 sq.m.. It consists of: 4 bedrooms, 2 bathrooms, 1 kitchens, 2 living rooms and it also has 1 parkings (1 Open). The property was built in 2014, Air conditioning are also available, the energy certificate is: C. The property's status is: Needs renovation, it is close to School, Super Market, City Center, Garden. Price: €480,000. Century 21 Cyprus