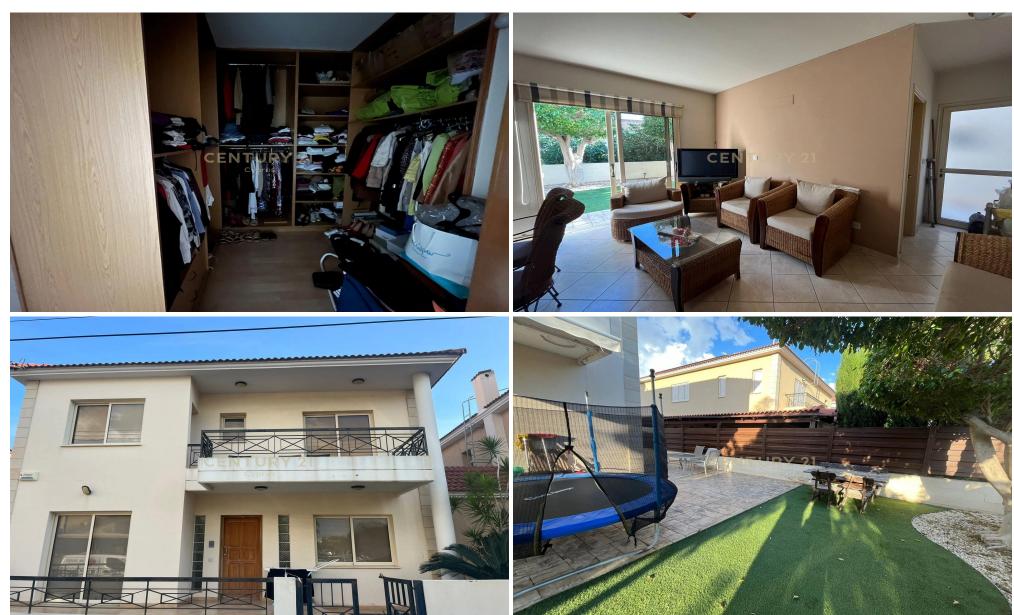

## 4 Bedroom House for Sale in Kato Polemidia, Limassol District

Detached house For sale, floor: 2nd, in Kato Polemidia – Agios Neofytos. The Detached house is 200 sq.m. and it is located on a plot of 310 sq.m.. It consists of: 4 bedrooms, 2 bathrooms, 1 kitchens, 2 living rooms and it also has 1 parkings (1 Open). The property was built in 2014, Air conditioning are also available, the energy certificate is: C. The property's status is: Needs renovation, it is close to School, Super Market, City Center, Garden. Price: €480,000. Century 21 Cyprus