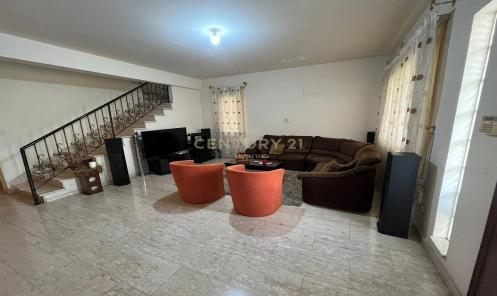

## 4 Bedroom House for Sale in Kato Polemidia, Limassol District

Detached house For sale, floor: 2nd, in Kato Polemidia – Agios Neofytos. The Detached house is 200 sq.m. and it is located on a plot of 310 sq.m.. It consists of: 4 bedrooms, 2 bathrooms, 1 kitchens, 2 living rooms and it also has 1 parkings (1 Open). The property was built in 2014, Air conditioning are also available, the energy certificate is: C. The property's status is: Needs renovation, it is close to School, Super Market, City Center, Garden. Price: €480,000. Century 21 Cyprus