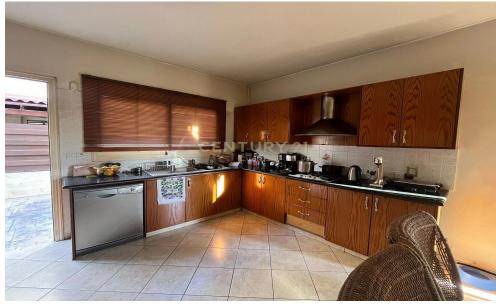

## 4 Bedroom House for Sale in Kato Polemidia, Limassol District

Detached house For sale, floor: 2nd, in Kato Polemidia – Agios Neofytos. The Detached house is 200 sq.m. and it is located on a plot of 310 sq.m.. It consists of: 4 bedrooms, 2 bathrooms, 1 kitchens, 2 living rooms and it also has 1 parkings (1 Open). The property was built in 2014, Air conditioning are also available, the energy certificate is: C. The property's status is: Needs renovation, it is close to School, Super Market, City Center, Garden. Price: €480,000. Century 21 Cyprus