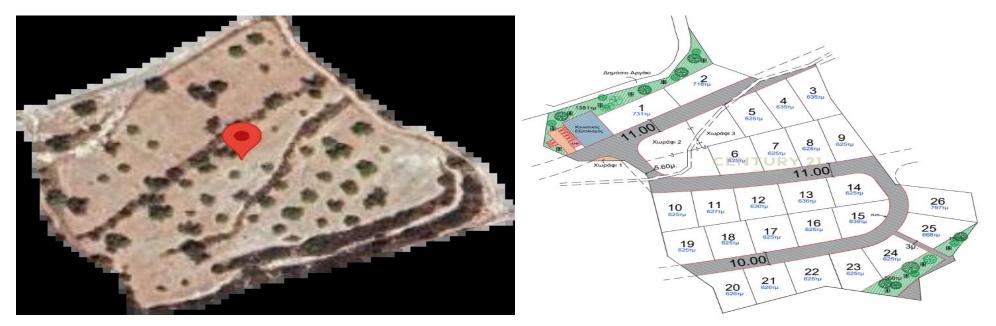

## Plot for Sale in Palodeia, Limassol District

For sale: Residential land plot in Palodeia, ideal for building a home or investment property. The plot offers a 40% building factor and a 25% coverage ratio, allowing for spacious development while maintaining open surroundings. Conveniently located near a school, it is perfect for families seeking a peaceful yet accessible neighborhood. Palodeia is a desirable area with a blend of modern amenities and natural beauty, providing an excellent opportunity for future growth. Whether for personal use or as an investment, this plot offers great potential.

Property Info Plot / Area Info Additional info

Covered Area 625 Reference Number

Property type

1442420 Land and Plots

**Amenities Location** 

**Location:** Palodeia Region: **Limassol** 

Coordinates: 34.741712415913 / 33.003646135912