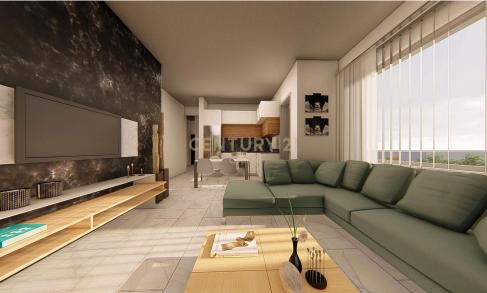

## 2 Bedroom Apartment for Sale in Limassol District

Apartment for Sale in Limassol City - Zakaki

This modern 2-bedroom apartment, located in Zakaki, Limassol, offers a total covered area of 80 sq.m., plus 18 sq.m. of covered verandas and 12.50 sq.m. of uncovered verandas and 45 sq.m. roof garden. The property features 1 bathroom, a spacious living room, a fully equipped kitchen, and 1 closed parking space.

Designed with comfort in mind, it includes air conditioning, double-glazed windows, and stylish tiled flooring. The apartment is energy-efficient with an A-class certificate and solar panels.

Situated close to the sea, the mall, and the city center, it provides easy access to all amenities. Additional features ...