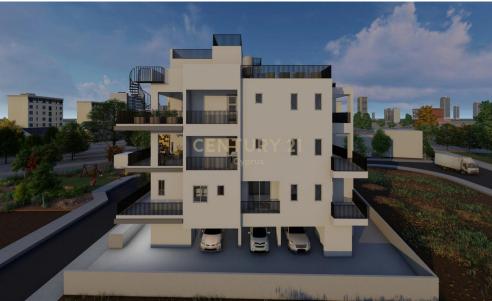

## 2 Bedroom Apartment for Sale in Limassol District

Apartment for Sale in Limassol City - Zakaki

This modern 2-bedroom apartment, located in Zakaki, Limassol, offers a total covered area of 80 sq.m., plus 18 sq.m. of covered verandas and 12.50 sq.m. of uncovered verandas and 45 sq.m. roof garden. The property features 1 bathroom, a spacious living room, a fully equipped kitchen, and 1 closed parking space.

Designed with comfort in mind, it includes air conditioning, double-glazed windows, and stylish tiled flooring. The apartment is energy-efficient with an A-class certificate and solar panels.

Situated close to the sea, the mall, and the city center, it provides easy access to all amenities. Additional features ...