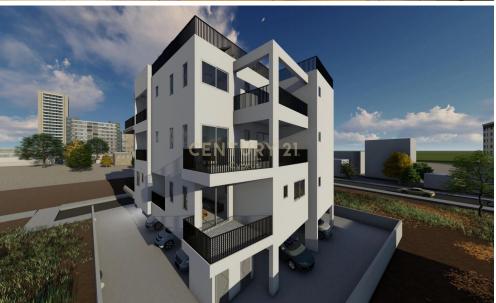

## 2 Bedroom Apartment for Sale in Limassol District

Apartment for Sale in Limassol City - Zakaki

This modern 2-bedroom apartment, located in Zakaki, Limassol, offers a total covered area of 80 sq.m., plus 18 sq.m. of covered verandas and 12.50 sq.m. of uncovered verandas and 45 sq.m. roof garden. The property features 1 bathroom, a spacious living room, a fully equipped kitchen, and 1 closed parking space.

Designed with comfort in mind, it includes air conditioning, double-glazed windows, and stylish tiled flooring. The apartment is energy-efficient with an A-class certificate and solar panels.

Situated close to the sea, the mall, and the city center, it provides easy access to all amenities. Additional features ...

| Property Info     |    | Plot / Area | Info | Additional info  |                  |
|-------------------|----|-------------|------|------------------|------------------|
| Covered Area      | 80 |             |      | Reference Number | 1425832          |
| Floor Number      | 3  | Parking     | Yes  | Property type    | <b>Apartment</b> |
| Energy Efficiency | Α  |             |      | Bathrooms        | 2                |