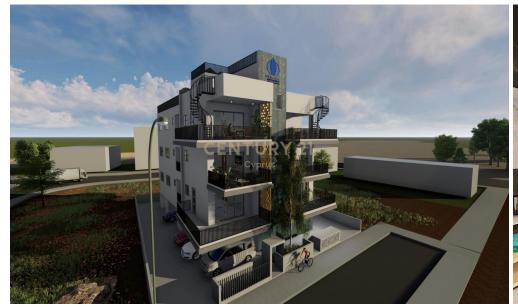

## 2 Bedroom Apartment for Sale in Limassol District

Apartment for Sale in Limassol City - Zakaki

This modern 2-bedroom apartment, located in Zakaki, Limassol, offers a total covered area of 80 sq.m., plus 18 sq.m. of covered verandas and 12.50 sq.m. of uncovered verandas and 45 sq.m. roof garden. The property features 1 bathroom, a spacious living room, a fully equipped kitchen, and 1 closed parking space.

Designed with comfort in mind, it includes air conditioning, double-glazed windows, and stylish tiled flooring. The apartment is energy-efficient with an A-class certificate and solar panels.

Situated close to the sea, the mall, and the city center, it provides easy access to all amenities. Additional features ...