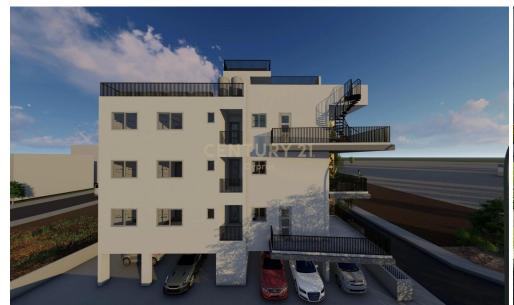

## 2 Bedroom Apartment for Sale in Limassol District

Apartment for Sale in Limassol City - Zakaki

This modern 2-bedroom apartment, located in Zakaki, Limassol, offers a total covered area of 80 sq.m., plus 18 sq.m. of covered verandas and 12.50 sq.m. of uncovered verandas and 45 sq.m. roof garden. The property features 1 bathroom, a spacious living room, a fully equipped kitchen, and 1 closed parking space.

Designed with comfort in mind, it includes air conditioning, double-glazed windows, and stylish tiled flooring. The apartment is energy-efficient with an A-class certificate and solar panels.

Situated close to the sea, the mall, and the city center, it provides easy access to all amenities. Additional features ...