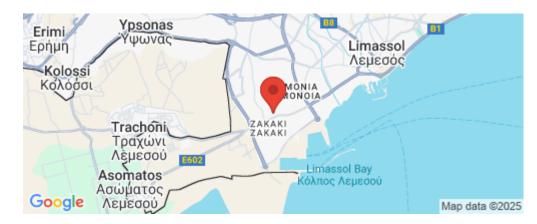

Amenities Location

Region: Limassol

Coordinates: **34.660587110545** / **33.004595043312** 

Price: €360 000 + VAT

VAT for this property is €18,000 or €68,400. VAT usually is 19%. If it is your first purchase of property, you can have VAT reduced to 5% for the first 150sq.m. of the property.