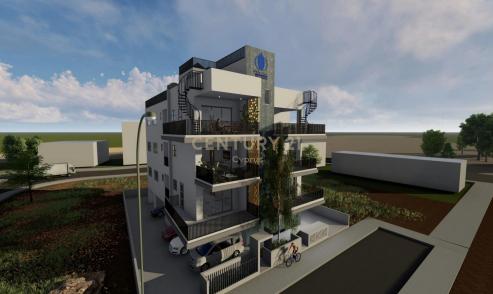

## 1 Bedroom Apartment for Sale in Limassol District

Apartment for Sale in Limassol City - Zakaki

×

This modern 1-bedroom apartment, located in Zakaki, Limassol, offers a total covered area of 52 sq.m., plus 12.70 sq.m. of covered verandas and 7.5 sq.m. of uncovered verandas. The property features 1 bathroom, a spacious living room, a fully equipped kitchen, and 1 closed parking space.

Designed with comfort in mind, it includes air conditioning, double-glazed windows, and stylish tiled flooring. The apartment is energy-efficient with an A-class certificate and solar panels.

Situated close to the sea, the mall, and the city center, it provides easy access to all amenities. Additional features include an elevator, sto...