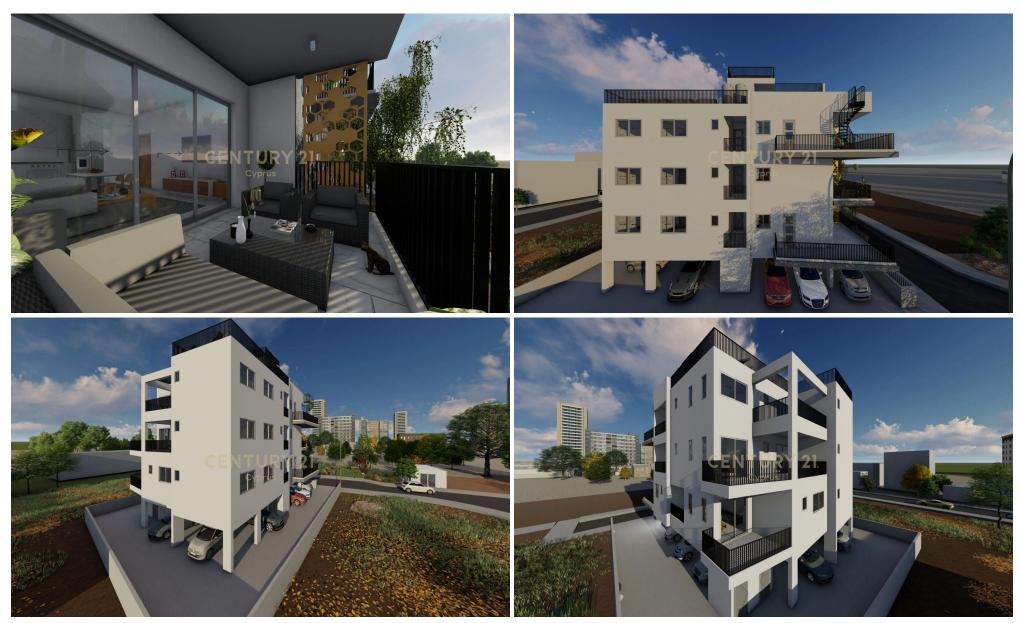

## 1 Bedroom Apartment for Sale in Limassol District

Apartment for Sale in Limassol City - Zakaki

×

This modern 1-bedroom apartment, located in Zakaki, Limassol, offers a total covered area of 52 sq.m., plus 12.70 sq.m. of covered verandas and 7.5 sq.m. of uncovered verandas. The property features 1 bathroom, a spacious living room, a fully equipped kitchen, and 1 closed parking space.

Designed with comfort in mind, it includes air conditioning, double-glazed windows, and stylish tiled flooring. The apartment is energy-efficient with an A-class certificate and solar panels.

Situated close to the sea, the mall, and the city center, it provides easy access to all amenities. Additional features include an elevator, sto...

| Property Info     |    | Plot / Area Info |     | Additional info  |                  |
|-------------------|----|------------------|-----|------------------|------------------|
| Covered Area      | 52 |                  |     | Reference Number | 1425823          |
| Floor Number      | 1  | Parking          | Yes | Property type    | <b>Apartment</b> |
| Energy Efficiency | Α  |                  |     | Bathrooms        | 1                |