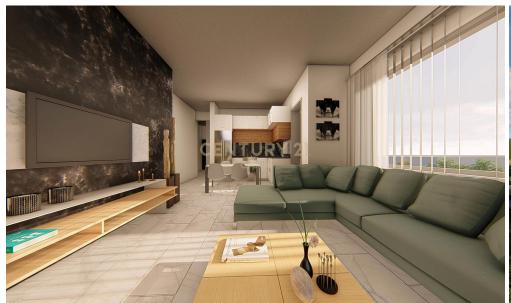

## 1 Bedroom Apartment for Sale in Limassol District

Apartment for Sale in Limassol City - Zakaki

×

This modern 1-bedroom apartment, located in Zakaki, Limassol, offers a total covered area of 52 sq.m., plus 12.70 sq.m. of covered verandas and 7.5 sq.m. of uncovered verandas. The property features 1 bathroom, a spacious living room, a fully equipped kitchen, and 1 closed parking space.

Designed with comfort in mind, it includes air conditioning, double-glazed windows, and stylish tiled flooring. The apartment is energy-efficient with an A-class certificate and solar panels.

Situated close to the sea, the mall, and the city center, it provides easy access to all amenities. Additional features include an elevator, sto...