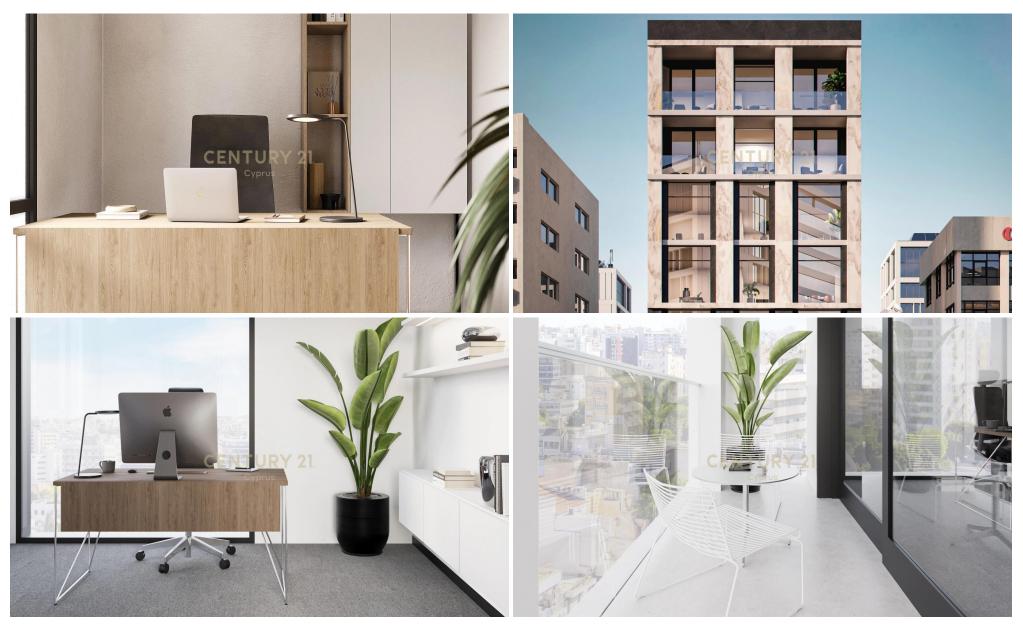

## 1762m<sup>2</sup> Building for Sale in Limassol District

For sale: A prestigious commercial office building in Limassol City, located in the sought-after area of Agia Fyla. This off-plan property spans 1,762 sq.m. across six floors above a basement, offering breathtaking city views. Strategically positioned near parks, the seaside, schools, public markets, supermarkets, the city center, and a variety of cafes and restaurants, it guarantees unparalleled convenience and accessibility.

The building features 15 open parking spaces, ensuring ample parking for employees and visitors. It is designed with modern amenities, including a high-speed elevator and advanced security camera systems, providing a safe and efficient working environment. Wi...