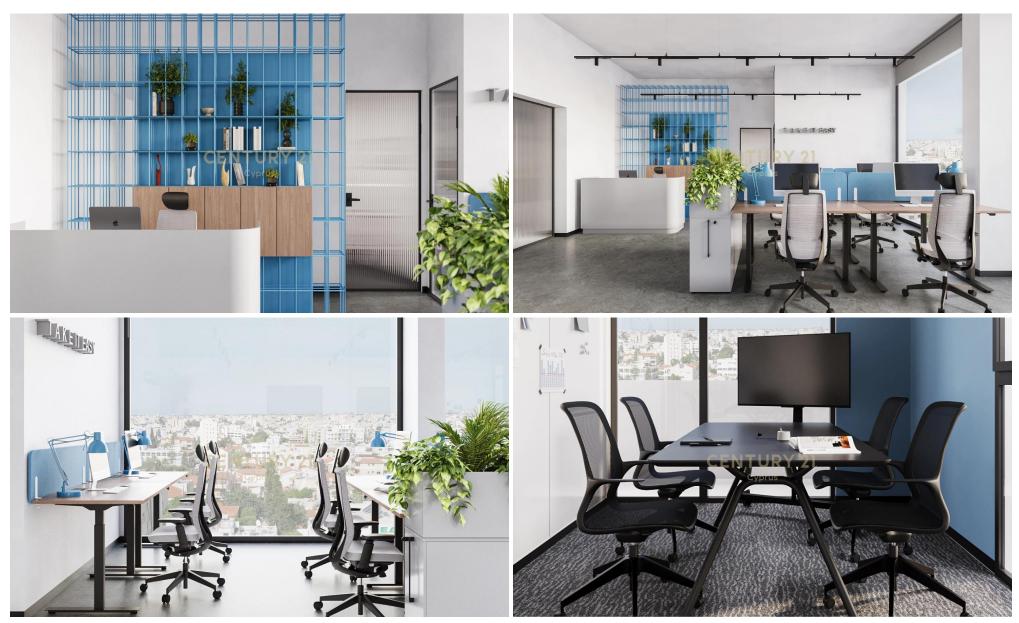

## 1762m<sup>2</sup> Building for Sale in Limassol District

For sale: A prestigious commercial office building in Limassol City, located in the sought-after area of Agia Fyla. This off-plan property spans 1,762 sq.m. across six floors above a basement, offering breathtaking city views. Strategically positioned near parks, the seaside, schools, public markets, supermarkets, the city center, and a variety of cafes and restaurants, it guarantees unparalleled convenience and accessibility.

The building features 15 open parking spaces, ensuring ample parking for employees and visitors. It is designed with modern amenities, including a high-speed elevator and advanced security camera systems, providing a safe and efficient working environment. Wi...