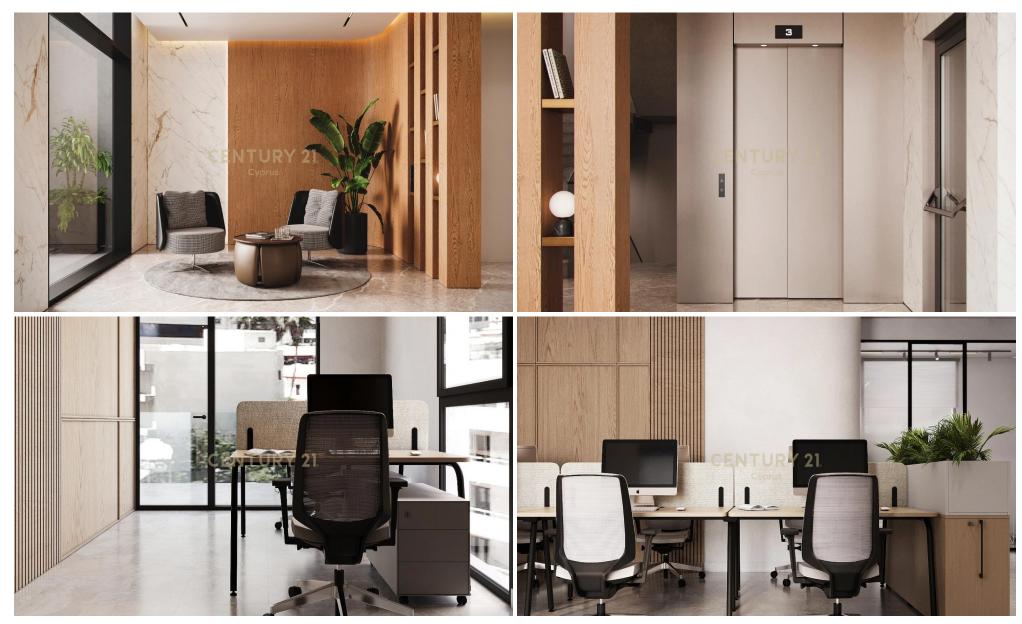

## 1762m<sup>2</sup> Building for Sale in Limassol District

For sale: A prestigious commercial office building in Limassol City, located in the sought-after area of Agia Fyla. This off-plan property spans 1,762 sq.m. across six floors above a basement, offering breathtaking city views. Strategically positioned near parks, the seaside, schools, public markets, supermarkets, the city center, and a variety of cafes and restaurants, it guarantees unparalleled convenience and accessibility.

The building features 15 open parking spaces, ensuring ample parking for employees and visitors. It is designed with modern amenities, including a high-speed elevator and advanced security camera systems, providing a safe and efficient working environment. Wi...