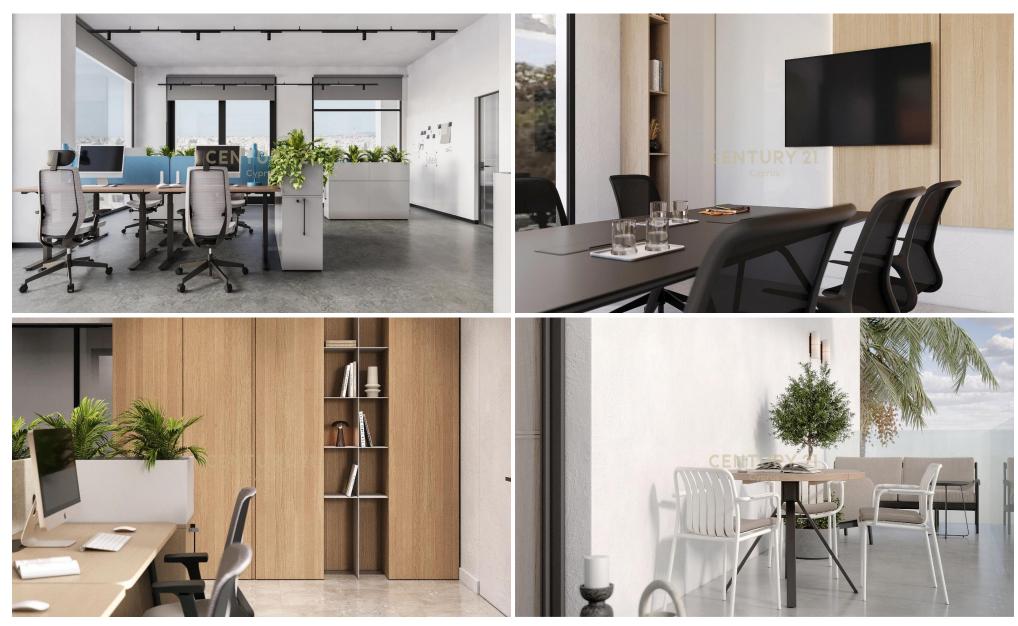

## 1762m<sup>2</sup> Building for Sale in Limassol District

For sale: A prestigious commercial office building in Limassol City, located in the sought-after area of Agia Fyla. This off-plan property spans 1,762 sq.m. across six floors above a basement, offering breathtaking city views. Strategically positioned near parks, the seaside, schools, public markets, supermarkets, the city center, and a variety of cafes and restaurants, it guarantees unparalleled convenience and accessibility.

The building features 15 open parking spaces, ensuring ample parking for employees and visitors. It is designed with modern amenities, including a high-speed elevator and advanced security camera systems, providing a safe and efficient working environment. Wi...