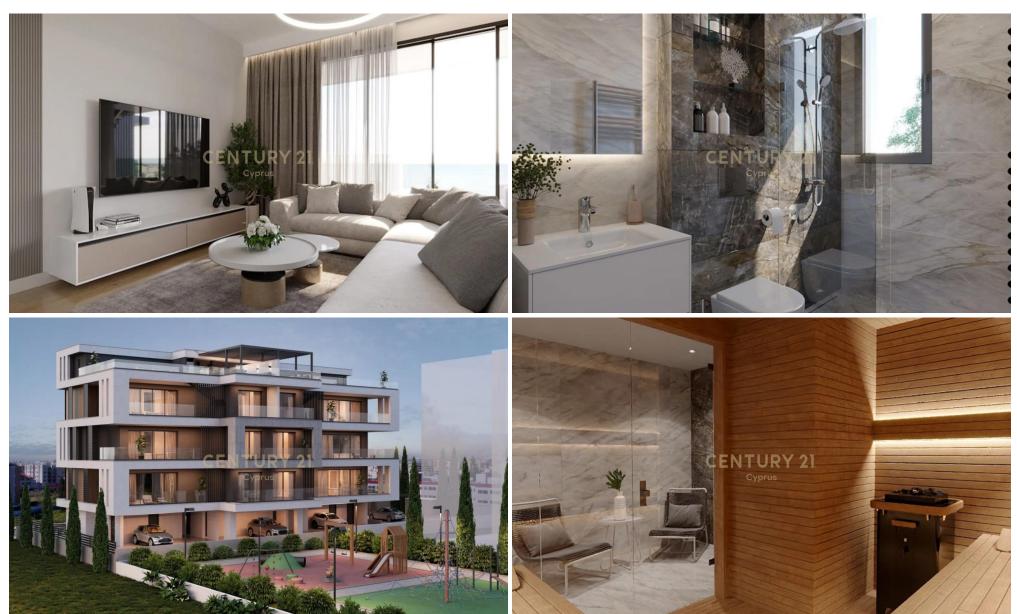

## 3 Bedroom Apartment for Sale in Limassol - Agios Athanasios

For sale: Stunning 3rd-floor apartment in Agios Athanasios, spanning 124.78 sq.m. on a 313.41 sq.m. plot. This new development is in excellent condition and features 3 spacious bedrooms, 3 modern bathrooms, and a secure closed parking space. Equipped with air conditioning and an A+ energy certificate, it offers comfort and efficiency. Enjoy breathtaking city views and easy access to the highway. Ideally located near parks, the seaside, public markets, supermarkets, and the city center. Additional amenities include storage space and a luxurious sauna. Perfect for urban living with style and convenience.