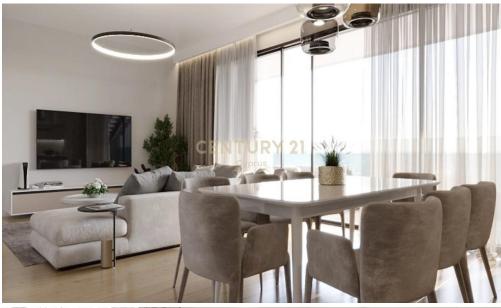

## 3 Bedroom Apartment for Sale in Limassol - Agios Athanasios

For sale: Stunning 3rd-floor apartment in Agios Athanasios, spanning 124.78 sq.m. on a 313.41 sq.m. plot. This new development is in excellent condition and features 3 spacious bedrooms, 3 modern bathrooms, and a secure closed parking space. Equipped with air conditioning and an A+ energy certificate, it offers comfort and efficiency. Enjoy breathtaking city views and easy access to the highway. Ideally located near parks, the seaside, public markets, supermarkets, and the city center. Additional amenities include storage space and a luxurious sauna. Perfect for urban living with style and convenience.