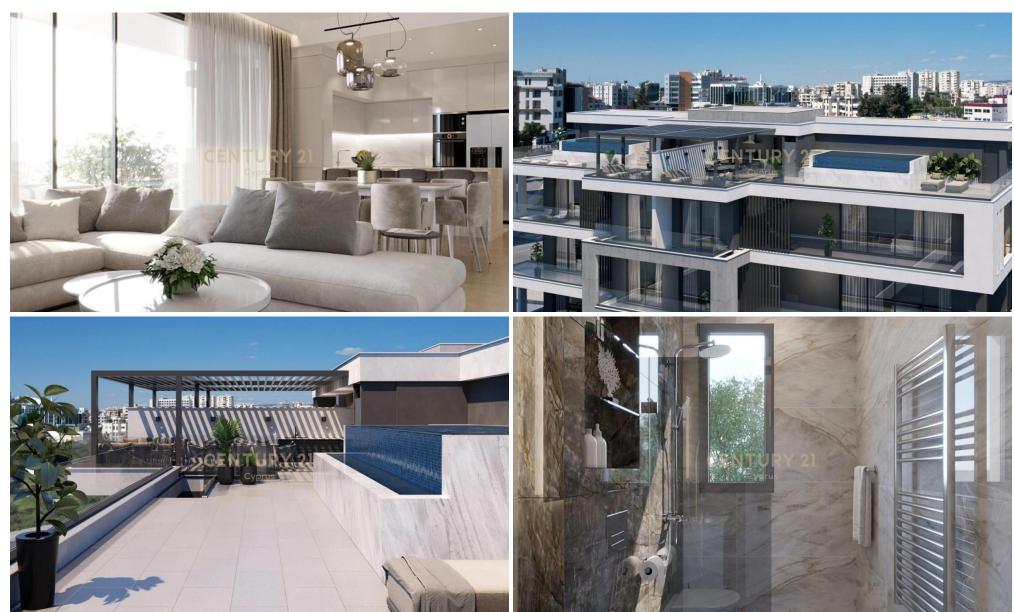

## 3 Bedroom Apartment for Sale in Limassol - Agios Athanasios

For sale: Stunning 3rd-floor apartment in Agios Athanasios, spanning 124.78 sq.m. on a 313.41 sq.m. plot. This new development is in excellent condition and features 3 spacious bedrooms, 3 modern bathrooms, and a secure closed parking space. Equipped with air conditioning and an A+ energy certificate, it offers comfort and efficiency. Enjoy breathtaking city views and easy access to the highway. Ideally located near parks, the seaside, public markets, supermarkets, and the city center. Additional amenities include storage space and a luxurious sauna. Perfect for urban living with style and convenience.