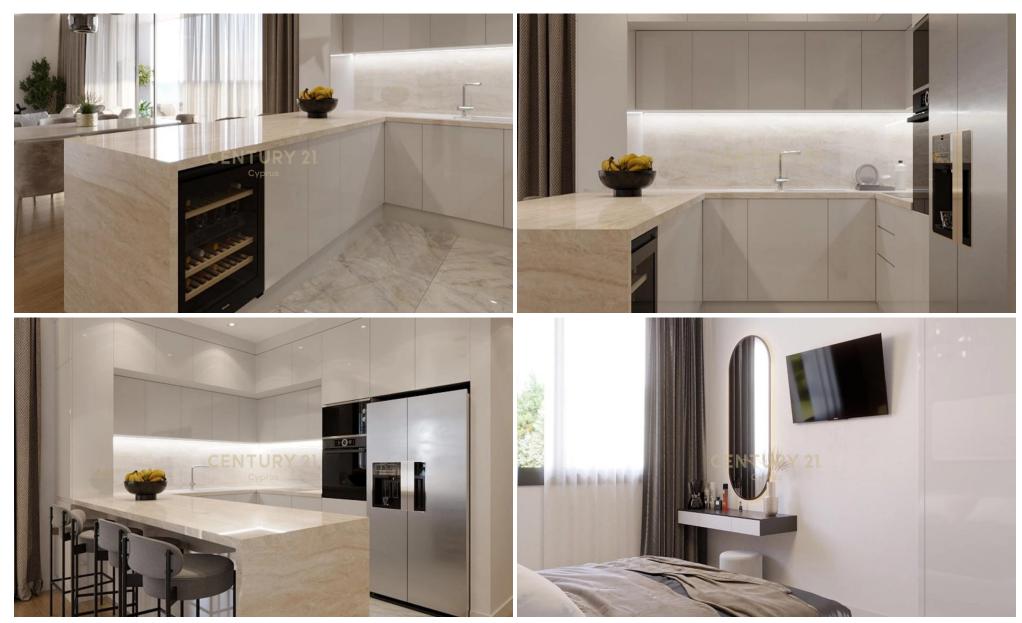

## 3 Bedroom Apartment for Sale in Limassol - Agios Athanasios

For sale: Stunning 3rd-floor apartment in Agios Athanasios, spanning 124.78 sq.m. on a 313.41 sq.m. plot. This new development is in excellent condition and features 3 spacious bedrooms, 3 modern bathrooms, and a secure closed parking space. Equipped with air conditioning and an A+ energy certificate, it offers comfort and efficiency. Enjoy breathtaking city views and easy access to the highway. Ideally located near parks, the seaside, public markets, supermarkets, and the city center. Additional amenities include storage space and a luxurious sauna. Perfect for urban living with style and convenience.