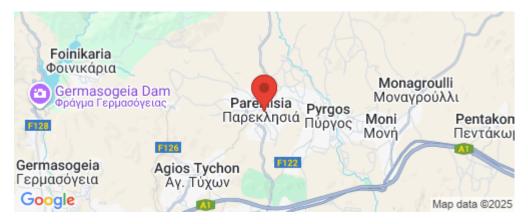

**Amenities Location** 

**Location:** Parekklisia Region: **Limassol** 

Coordinates: 34.7430335 / 33.1610367

Price: €300 000 + VAT

VAT for this property is €15,000 or €57,000. VAT usually is 19%. If it is your first purchase of property, you can have VAT reduced to 5% for the first 150sq.m. of the property.