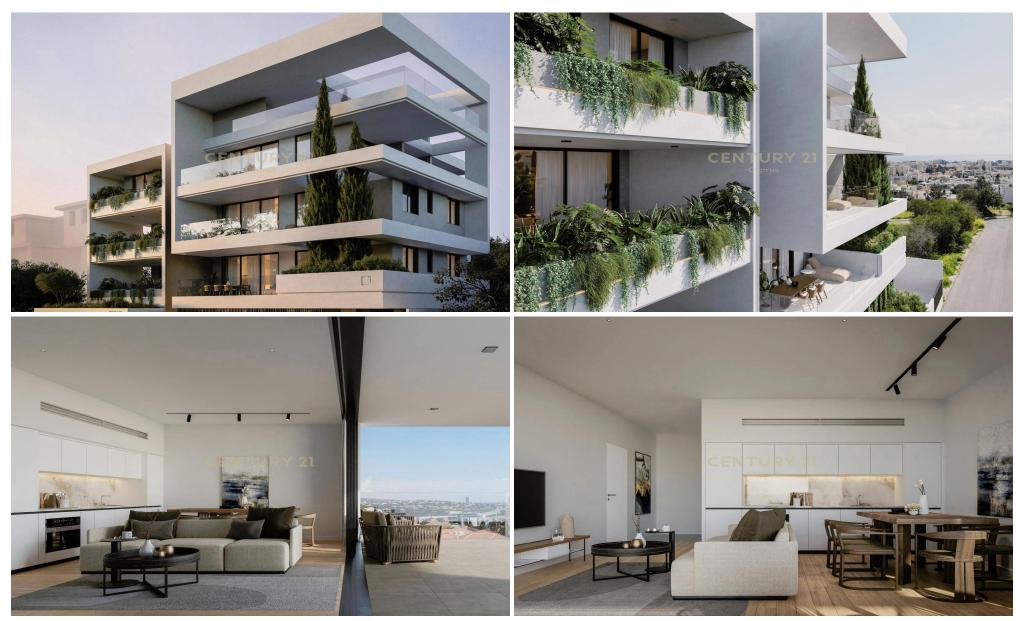

## 2 Bedroom Apartment for Sale in Germasogeia, Limassol District

Located in Limassol's popular Columbia area, this modern 2 bedroom penthouse is perfect for both investment or as a primary residence, with easy access to the main high street and highway. It has an internal area of 65m2, 21m2 covered veranda, and 60m2 roof garden.

Each apartment combines contemporary design with practicality, offering comfortable and functional living spaces. Residents can enjoy stunning views from the balconies while benefiting from easy access to nearby amenities, creating a perfect balance for modern living