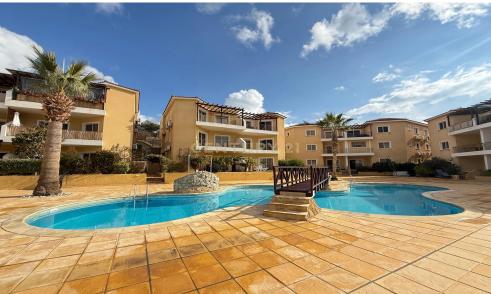

### Complex Amenities:

Two Swimming Pool Areas - W...

| Property Info                                     |                | Plot / Area Info   | Additional info   |           |
|---------------------------------------------------|----------------|--------------------|-------------------|-----------|
| Covered Area<br>Floor Number<br>Energy Efficiency | 90<br>2<br>N/A |                    | Reference Number  | 1426736   |
|                                                   |                | David San Was      | Property type     | Apartment |
|                                                   |                | Parking <b>Yes</b> | Construction Year | 2001-2010 |
|                                                   |                |                    | Bathrooms         | 2         |