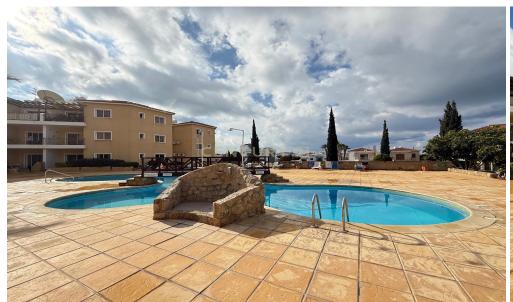

### Complex Amenities:

Two Swimming Pool Areas - W...

| Property Info                                     |                | Plot / Area Info   | Additional info   |           |
|---------------------------------------------------|----------------|--------------------|-------------------|-----------|
| Covered Area<br>Floor Number<br>Energy Efficiency | 90<br>2<br>N/A |                    | Reference Number  | 1426736   |
|                                                   |                | David San Was      | Property type     | Apartment |
|                                                   |                | Parking <b>Yes</b> | Construction Year | 2001-2010 |
|                                                   |                |                    | Bathrooms         | 2         |