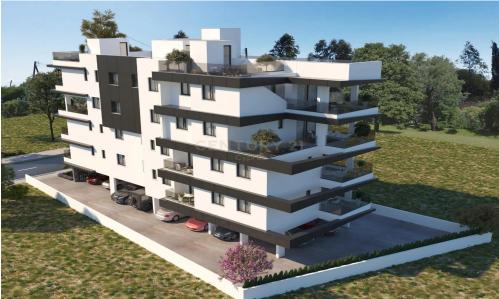

## 3 Bedroom Apartment for Sale in Larnaca District

For sale: Modern 3rd-floor apartment in Tsakilero, Larnaca City. This offplan property offers 108.30 sq.m. of living space with an additional 37.30 sq.m. of covered verandas. It features 3 bedrooms, 3 bathrooms, a kitchen, and a living room. The apartment also includes 1 closed parking space and ample storage. Enjoy city views and a prime location close to the sea, mall, and city center. With an energy certificate rating of A, this apartment combines comfort and efficiency. Perfect for those seeking a contemporary living space in a vibrant area.