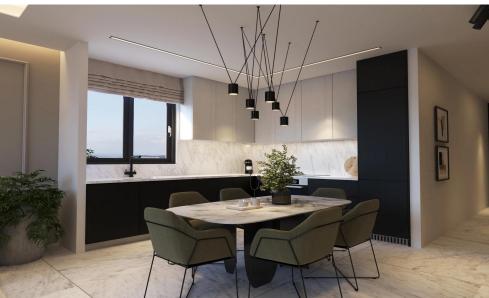

## 3 Bedroom Apartment for Sale in Larnaca District

For sale: Modern 3rd-floor apartment in Tsakilero, Larnaca City. This offplan property offers 108.30 sq.m. of living space with an additional 37.30 sq.m. of covered verandas. It features 3 bedrooms, 3 bathrooms, a kitchen, and a living room. The apartment also includes 1 closed parking space and ample storage. Enjoy city views and a prime location close to the sea, mall, and city center. With an energy certificate rating of A, this apartment combines comfort and efficiency. Perfect for those seeking a contemporary living space in a vibrant area.