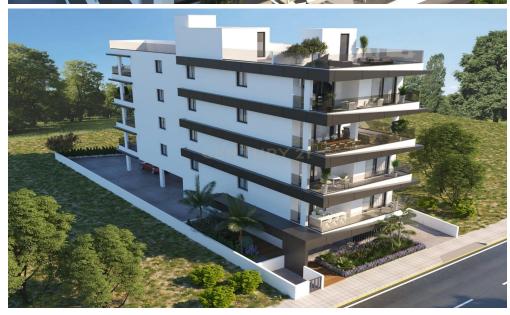

## 3 Bedroom Apartment for Sale in Larnaca District

For sale: Modern 3rd-floor apartment in Tsakilero, Larnaca City. This offplan property offers 108.30 sq.m. of living space with an additional 37.30 sq.m. of covered verandas. It features 3 bedrooms, 3 bathrooms, a kitchen, and a living room. The apartment also includes 1 closed parking space and ample storage. Enjoy city views and a prime location close to the sea, mall, and city center. With an energy certificate rating of A, this apartment combines comfort and efficiency. Perfect for those seeking a contemporary living space in a vibrant area.