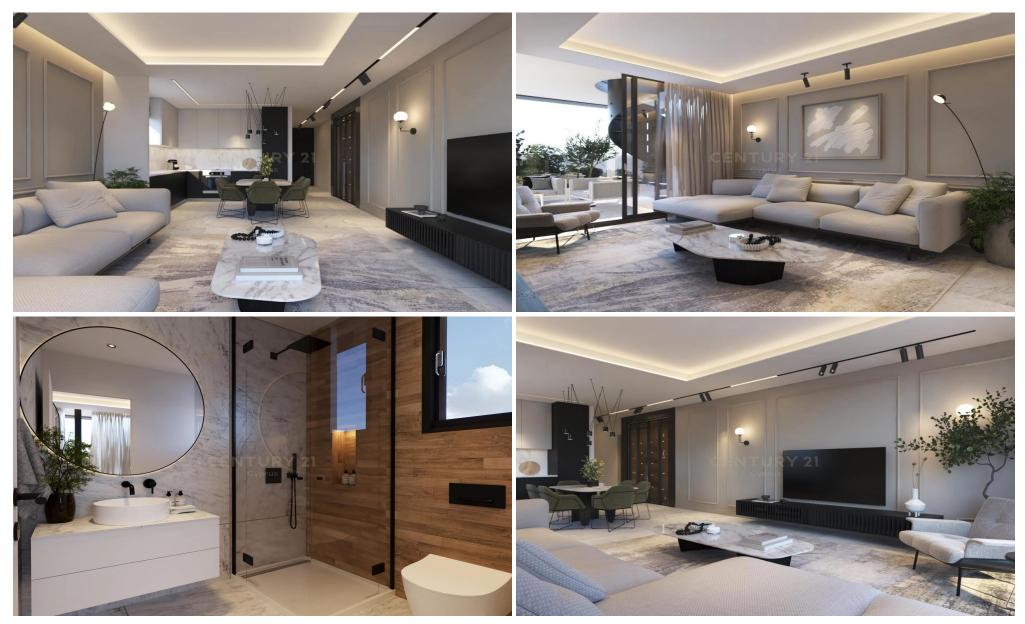

## 3 Bedroom Apartment for Sale in Larnaca District

For sale: Modern 3rd-floor apartment in Tsakilero, Larnaca City. This offplan property offers 108.30 sq.m. of living space with an additional 37.30 sq.m. of covered verandas. It features 3 bedrooms, 3 bathrooms, a kitchen, and a living room. The apartment also includes 1 closed parking space and ample storage. Enjoy city views and a prime location close to the sea, mall, and city center. With an energy certificate rating of A, this apartment combines comfort and efficiency. Perfect for those seeking a contemporary living space in a vibrant area.