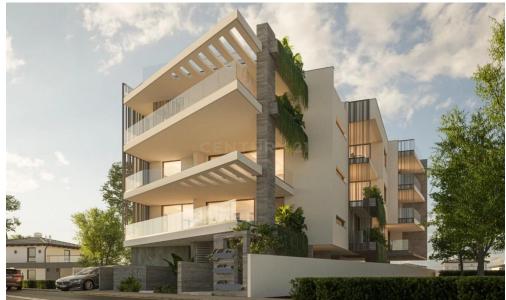

## 3 Bedroom Apartment for Sale in Larnaca District

Apartment for sale in Aradipou, located on the 1st floor. The property offers a total area of 108.10 sq.m., with 35 sq.m. of covered verandas and 13.80 sq.m. of uncovered space. It features 3 bedrooms, 3 bathrooms, a modern kitchen, and a spacious living room. Additionally, the apartment includes 1 closed parking space and an energy efficiency certificate of class A. Currently under construction, the property is conveniently located near a park, the sea, schools, and storage facilities, making it an ideal choice for families or individuals looking for comfort and accessibility.