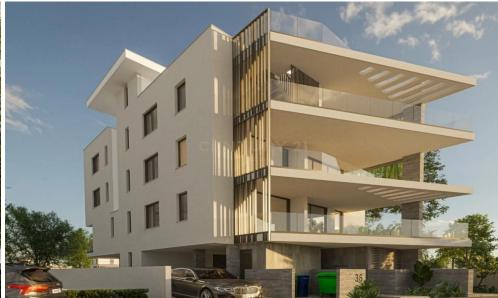

## 3 Bedroom Apartment for Sale in Larnaca District

Apartment for sale in Aradipou, located on the 1st floor. The property offers a total area of 108.10 sq.m., with 35 sq.m. of covered verandas and 13.80 sq.m. of uncovered space. It features 3 bedrooms, 3 bathrooms, a modern kitchen, and a spacious living room. Additionally, the apartment includes 1 closed parking space and an energy efficiency certificate of class A. Currently under construction, the property is conveniently located near a park, the sea, schools, and storage facilities, making it an ideal choice for families or individuals looking for comfort and accessibility.