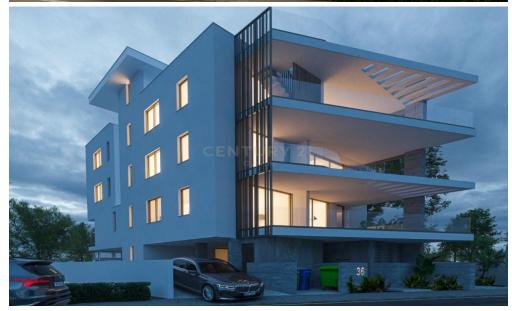

## 3 Bedroom Apartment for Sale in Larnaca District

Apartment for sale in Aradipou, located on the 1st floor. The property offers a total area of 108.10 sq.m., with 35 sq.m. of covered verandas and 13.80 sq.m. of uncovered space. It features 3 bedrooms, 3 bathrooms, a modern kitchen, and a spacious living room. Additionally, the apartment includes 1 closed parking space and an energy efficiency certificate of class A. Currently under construction, the property is conveniently located near a park, the sea, schools, and storage facilities, making it an ideal choice for families or individuals looking for comfort and accessibility.