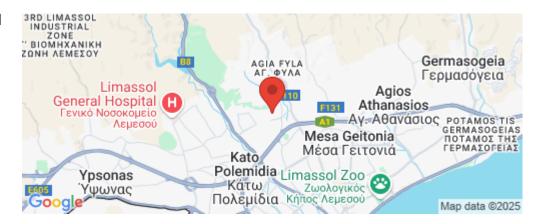

Amenities Location

Region: Limassol

Coordinates: 34.7075225 / 33.0181125

Price: €330 000 + VAT

VAT for this property is €16,500 or €62,700. VAT usually is 19%. If it is your first purchase of property, you can have VAT reduced to 5% for the first 150sq.m. of the property.