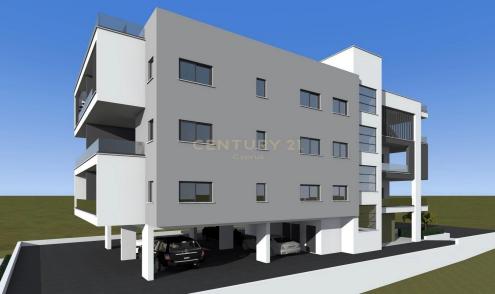

## 2 Bedroom Apartment for Sale in Limassol District

This premium 2 bedroom penthouse apartment offers modern design and high-end features for comfortable living. It includes provisions for A/C, electric heating, a dishwasher. The property features a spacious kitchen, fitted wardrobes, a guest toilet, a main bathroom, and an ensuite toilet. Additional highlights include a covered veranda, a private roof garden, a storage room, and covered parking and a water tank. Security and convenience are enhanced with an electric gate, security intercom, heatinsulated aluminum windows.