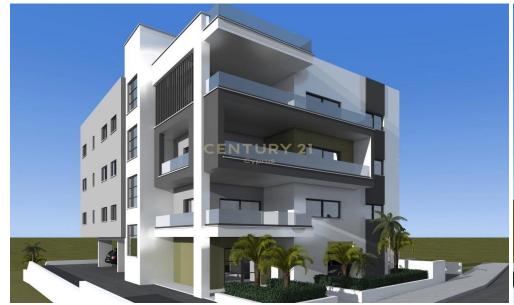

## 2 Bedroom Apartment for Sale in Limassol District

This premium 2 bedroom penthouse apartment offers modern design and high-end features for comfortable living. It includes provisions for A/C, electric heating, a dishwasher. The property features a spacious kitchen, fitted wardrobes, a guest toilet, a main bathroom, and an ensuite toilet. Additional highlights include a covered veranda, a private roof garden, a storage room, and covered parking and a water tank. Security and convenience are enhanced with an electric gate, security intercom, heatinsulated aluminum windows.