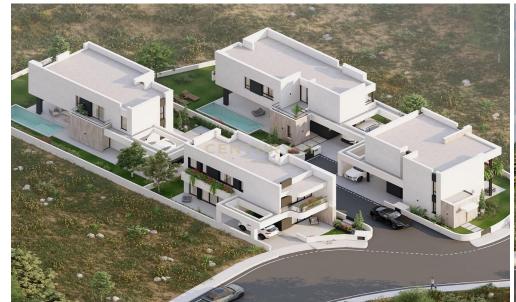

## 3 Bedroom House for Sale in Palodeia, Limassol District

This 170 sq.m home is located in Palodia area, offering elevated views of the urban and natural surroundings.

The ground floor features an open-plan living and dining area, kitchen, and guest WC, with direct access to a covered veranda, garden, and swimming pool. Upstairs, the bedrooms and laundry room are situated, including a master suite with an ensuite bathroom and linear wardrobe. All bedrooms open to terraces with unobstructed views. The home also includes double parking.