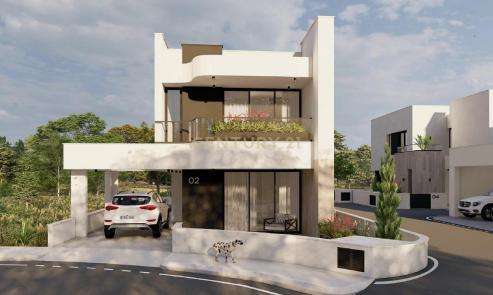

## 3 Bedroom House for Sale in Palodeia, Limassol District

This 170 sq.m home is located in Palodia area, offering elevated views of the urban and natural surroundings.

The ground floor features an open-plan living and dining area, kitchen, and guest WC, with direct access to a covered veranda, garden, and swimming pool. Upstairs, the bedrooms and laundry room are situated, including a master suite with an ensuite bathroom and linear wardrobe. All bedrooms open to terraces with unobstructed views. The home also includes double parking.