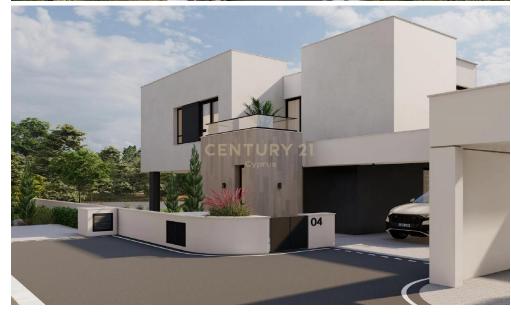

## 3 Bedroom House for Sale in Palodeia, Limassol District

This 170 sq.m home is located in Palodia area, offering elevated views of the urban and natural surroundings.

The ground floor features an open-plan living and dining area, kitchen, and guest WC, with direct access to a covered veranda, garden, and swimming pool. Upstairs, the bedrooms and laundry room are situated, including a master suite with an ensuite bathroom and linear wardrobe. All bedrooms open to terraces with unobstructed views. The home also includes double parking.