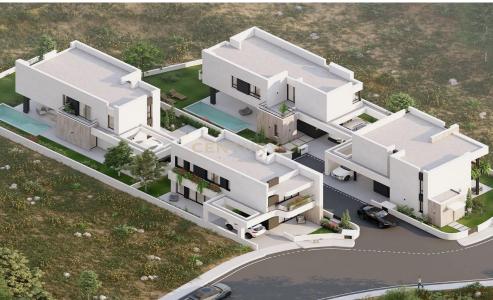

## 3 Bedroom House for Sale in Palodeia, Limassol District

This 170 sq.m home is located in Palodia area, offering elevated views of the urban and natural surroundings.

The ground floor features an open-plan living and dining area, kitchen, and guest WC, with direct access to a covered veranda, garden, and swimming pool. Upstairs, the bedrooms and laundry room are situated, including a master suite with an ensuite bathroom and linear wardrobe. All bedrooms open to terraces with unobstructed views. The home also includes double parking.