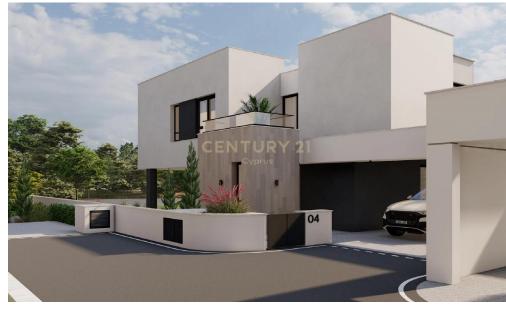

## 3 Bedroom House for Sale in Palodeia, Limassol District

This 170 sq.m home is located in Palodia area, offering elevated views of the urban and natural surroundings.

The ground floor features an open-plan living and dining area, kitchen, and guest WC, with direct access to a covered veranda, garden, and swimming pool. Upstairs, the bedrooms and laundry room are situated, including a master suite with an ensuite bathroom and linear wardrobe. All bedrooms open to terraces with unobstructed views. The home also includes double parking.