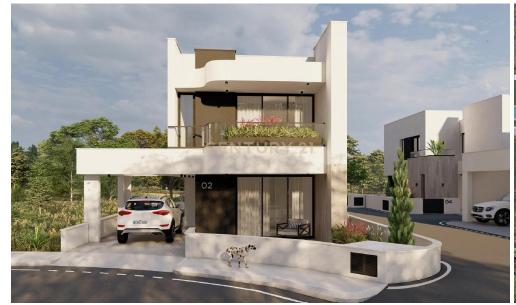

## 3 Bedroom House for Sale in Palodeia, Limassol District

This 170 sq.m home is located in Palodia area, offering elevated views of the urban and natural surroundings.

The ground floor features an open-plan living and dining area, kitchen, and guest WC, with direct access to a covered veranda, garden, and swimming pool. Upstairs, the bedrooms and laundry room are situated, including a master suite with an ensuite bathroom and linear wardrobe. All bedrooms open to terraces with unobstructed views. The home also includes double parking.