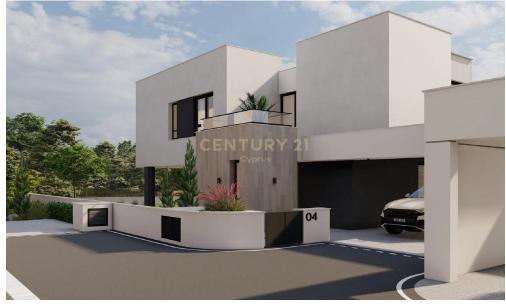

## 3 Bedroom House for Sale in Palodeia, Limassol District

This 3 bedroom house offers breath taking, unobstructed views of the surrounding nature and mountains. The ground floor features spacious main living areas, including a large living room, dining area, and kitchen, along with a guest WC and a double parking area.

The first floor is dedicated to the private quarters, comprising a master bedroom and two children's bedrooms. The master suite includes an ensuite bathroom and a walk-in wardrobe, while the children's rooms share a well-appointed bathroom. A dedicated laundry area is conveniently located in the common space outside the bedrooms. Both children's bedrooms also have direct access to the covered terrace.