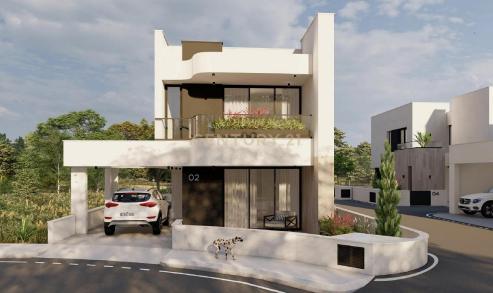

## 3 Bedroom House for Sale in Palodeia, Limassol District

This 3 bedroom house offers breath taking, unobstructed views of the surrounding nature and mountains. The ground floor features spacious main living areas, including a large living room, dining area, and kitchen, along with a guest WC and a double parking area.

The first floor is dedicated to the private quarters, comprising a master bedroom and two children's bedrooms. The master suite includes an ensuite bathroom and a walk-in wardrobe, while the children's rooms share a well-appointed bathroom. A dedicated laundry area is conveniently located in the common space outside the bedrooms. Both children's bedrooms also have direct access to the covered terrace.