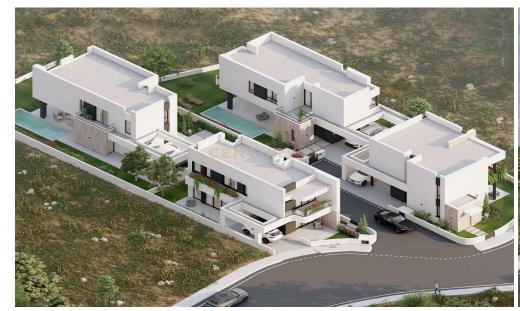

## 3 Bedroom House for Sale in Palodeia, Limassol District

This 3 bedroom house offers breath taking, unobstructed views of the surrounding nature and mountains. The ground floor features spacious main living areas, including a large living room, dining area, and kitchen, along with a guest WC and a double parking area.