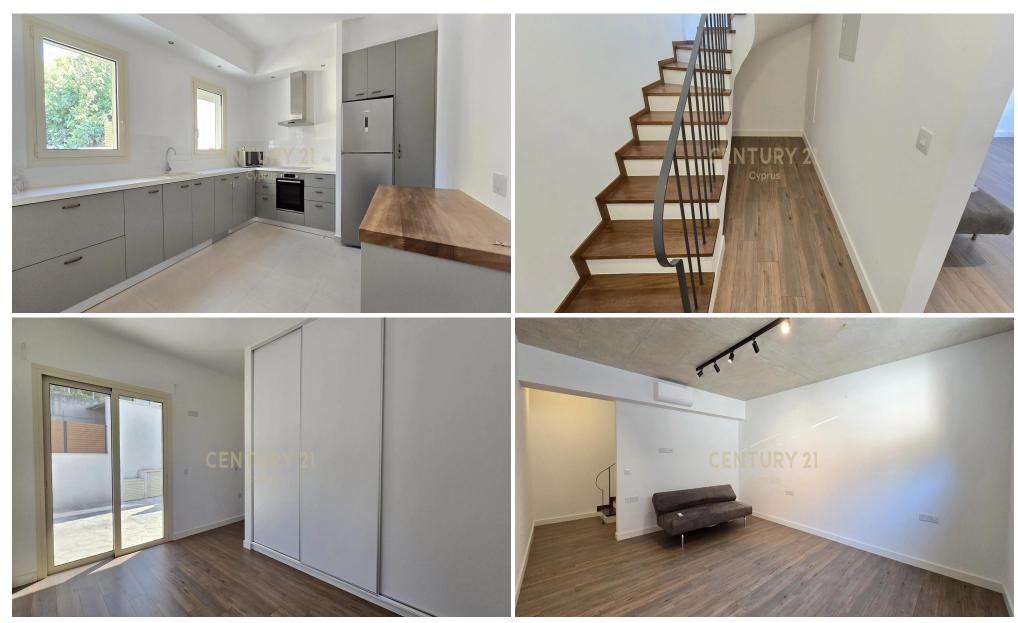

## 3 Bedroom House for Sale in Germasogeia, Limassol District

Detached house For sale in Germasogeia – Profitis Ilias. The Detached house is 131 sq.m.. It consists of: 3 bedrooms, 2 bathrooms, 1 kitchens, 1 living rooms and it also has 1 parkings (1 Open). The property was built in 2022 with Double glazed windows, the energy certificate is: A, it is close to Park, Sea, Cafe/Restaurants, it has Mountain, Nature, City views view, Storage, Garden, BBQ, Safe Box. Price: €450,000. Century 21 Cyprus