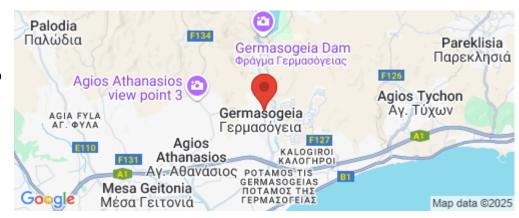

Amenities Location

**Location:** Germasogeia Region: **Limassol** 

Coordinates: 34.7229518 / 33.0847277

Price: €450 000 + VAT

VAT for this property is **€22,500** or **€85,500**. VAT usually is 19%. If it is your first purchase of property, you can have VAT reduced to 5% for the first 150sq.m. of the property.