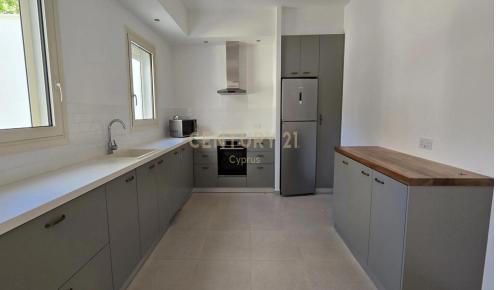

## 3 Bedroom House for Sale in Germasogeia, Limassol District

Detached house For sale in Germasogeia – Profitis Ilias. The Detached house is 131 sq.m.. It consists of: 3 bedrooms, 2 bathrooms, 1 kitchens, 1 living rooms and it also has 1 parkings (1 Open). The property was built in 2022 with Double glazed windows, the energy certificate is: A, it is close to Park, Sea, Cafe/Restaurants, it has Mountain, Nature, City views view, Storage, Garden, BBQ, Safe Box. Price: €450,000. Century 21 Cyprus