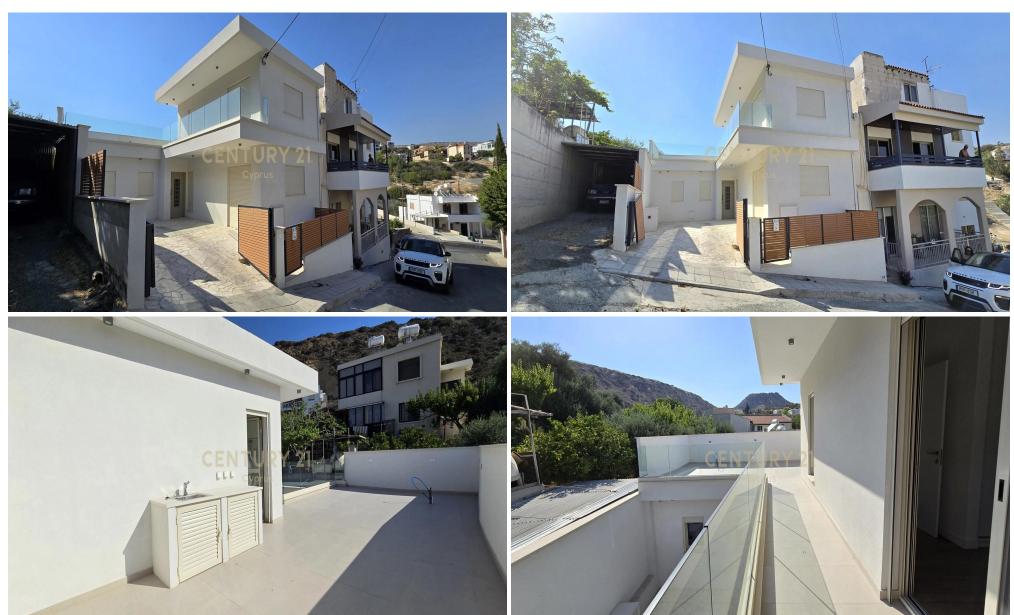

## 3 Bedroom House for Sale in Germasogeia, Limassol District

Detached house For sale in Germasogeia – Profitis Ilias. The Detached house is 131 sq.m.. It consists of: 3 bedrooms, 2 bathrooms, 1 kitchens, 1 living rooms and it also has 1 parkings (1 Open). The property was built in 2022 with Double glazed windows, the energy certificate is: A, it is close to Park, Sea, Cafe/Restaurants, it has Mountain, Nature, City views view, Storage, Garden, BBQ, Safe Box. Price: €450,000. Century 21 Cyprus