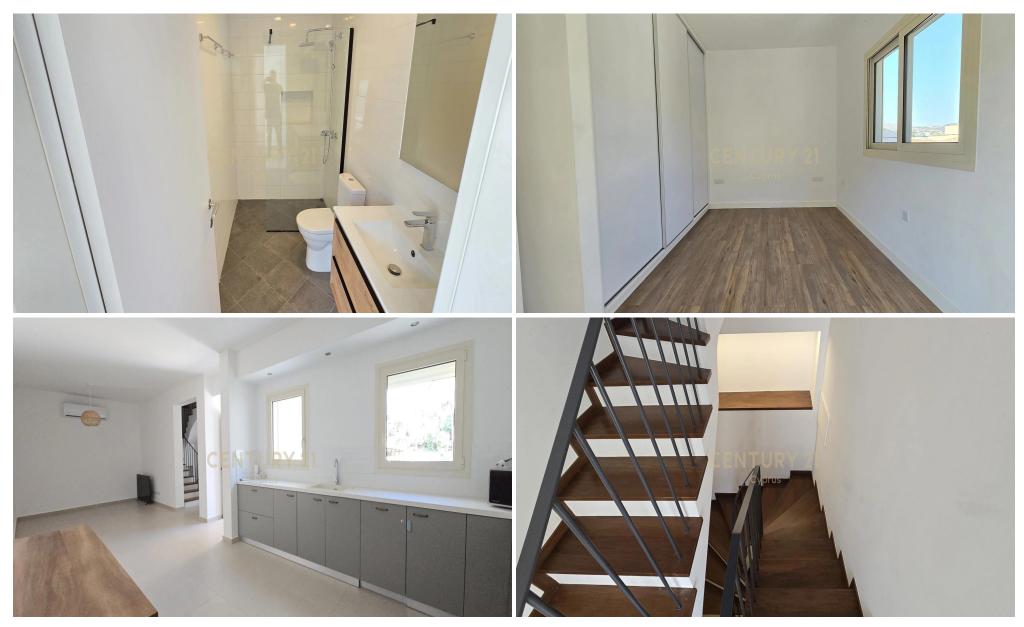

## 3 Bedroom House for Sale in Germasogeia, Limassol District

Detached house For sale in Germasogeia – Profitis Ilias. The Detached house is 131 sq.m.. It consists of: 3 bedrooms, 2 bathrooms, 1 kitchens, 1 living rooms and it also has 1 parkings (1 Open). The property was built in 2022 with Double glazed windows, the energy certificate is: A, it is close to Park, Sea, Cafe/Restaurants, it has Mountain, Nature, City views view, Storage, Garden, BBQ, Safe Box. Price: €450,000. Century 21 Cyprus