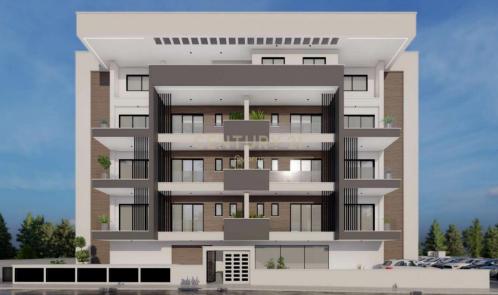

## 2 Bedroom Apartment for Sale in Limassol District

Apartment for Sale in Zakaki, Limassol City, on the 4th floor. The apartment has a covered area of 76 sq.m. and a covered veranda of 19 sq.m. and uncovered veranda 13 sq.m. It features 2 bedroom, 1 bathroom, 1 kitchen, and 1 living room. Additional amenities include 1 covered parking space, air conditioning, storage, and an energy efficiency certificate rated A. The apartment has tiled floors and offers city views. It is part of a development with a common swimming pool and garden. Currently under construction, the property is located near the sea, the mall, and the city center, making it a convenient and attractive option for modern living.