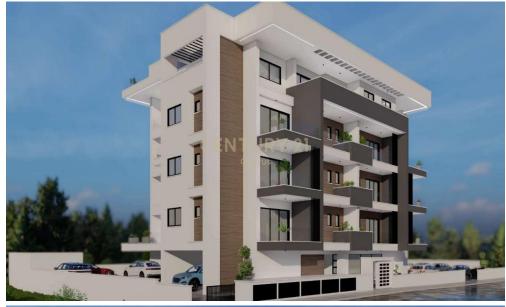

## 2 Bedroom Apartment for Sale in Limassol District

Apartment for Sale in Zakaki, Limassol City, on the 4th floor. The apartment has a covered area of 76 sq.m. and a covered veranda of 19 sq.m. and uncovered veranda 13 sq.m. It features 2 bedroom, 1 bathroom, 1 kitchen, and 1 living room. Additional amenities include 1 covered parking space, air conditioning, storage, and an energy efficiency certificate rated A. The apartment has tiled floors and offers city views. It is part of a development with a common swimming pool and garden. Currently under construction, the property is located near the sea, the mall, and the city center, making it a convenient and attractive option for modern living.