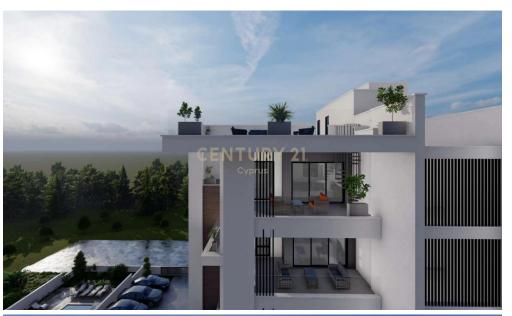

## 2 Bedroom Apartment for Sale in Limassol District

Apartment for Sale in Zakaki, Limassol City, on the 4th floor. The apartment has a covered area of 76 sq.m. and a covered veranda of 19 sq.m. and uncovered veranda 13 sq.m. It features 2 bedroom, 1 bathroom, 1 kitchen, and 1 living room. Additional amenities include 1 covered parking space, air conditioning, storage, and an energy efficiency certificate rated A. The apartment has tiled floors and offers city views. It is part of a development with a common swimming pool and garden. Currently under construction, the property is located near the sea, the mall, and the city center, making it a convenient and attractive option for modern living.