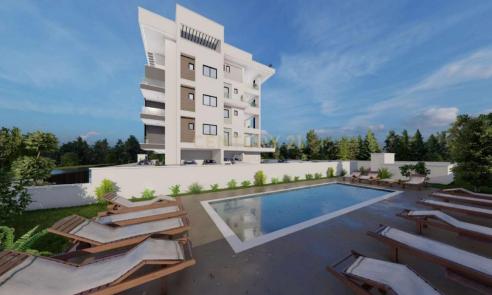

## 2 Bedroom Apartment for Sale in Limassol District

Apartment for Sale in Zakaki, Limassol City, on the 4th floor. The apartment has a covered area of 76 sq.m. and a covered veranda of 19 sq.m. and uncovered veranda 13 sq.m. It features 2 bedroom, 1 bathroom, 1 kitchen, and 1 living room. Additional amenities include 1 covered parking space, air conditioning, storage, and an energy efficiency certificate rated A. The apartment has tiled floors and offers city views. It is part of a development with a common swimming pool and garden. Currently under construction, the property is located near the sea, the mall, and the city center, making it a convenient and attractive option for modern living.