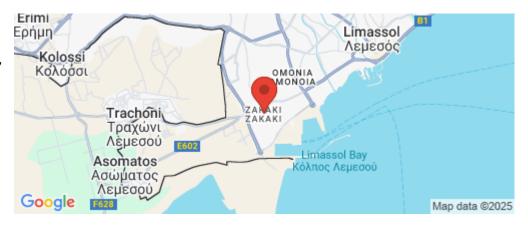

Amenities Location

Region: Limassol

Coordinates: 34.6566363 / 33.0031105

Price: €425 000 + VAT

VAT for this property is **€21,250** or **€80,750**. VAT usually is 19%. If it is your first purchase of property, you can have VAT reduced to 5% for the first 150sq.m. of the property.