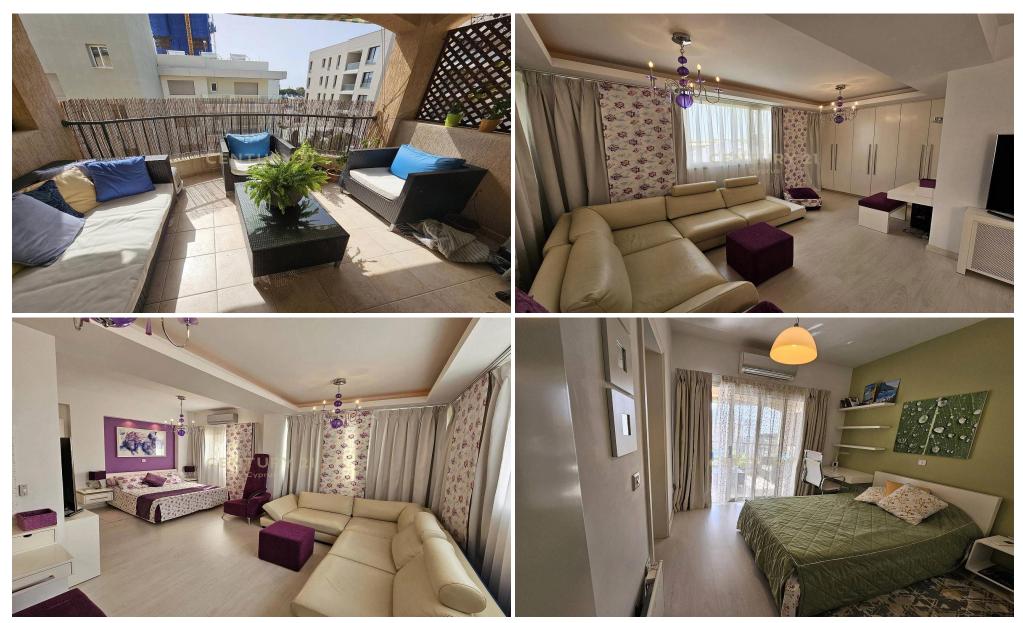

## 3 Bedroom Apartment for Sale in Germasogeia, Limassol District

Having a wealth of unique features and advantages, this apartment is truly one-of-a-kind. 3 bedroom penthouse with very large roof garden, in the quietest location in Germasogeia area, just 100 meters from the beach and Dasoudi Park. The apartment is fully furnished and equipped with premium household appliances. Luxurious Jacuzzi, three pergolas, dining and barbeque area, automatic watering, making it a haven for those who appreciate the finer things in life. Solar panels for 4 kW electricity, covered parking space for 2 cars, storage room, swimming pool and much more to offer.