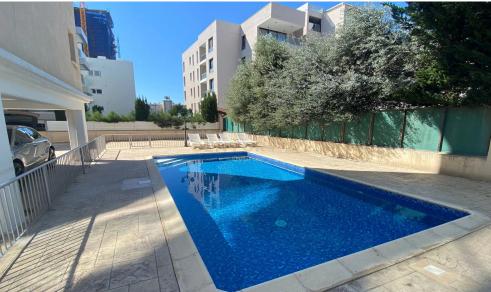

## 3 Bedroom Apartment for Sale in Germasogeia, Limassol District

Having a wealth of unique features and advantages, this apartment is truly one-of-a-kind. 3 bedroom penthouse with very large roof garden, in the quietest location in Germasogeia area, just 100 meters from the beach and Dasoudi Park. The apartment is fully furnished and equipped with premium household appliances. Luxurious Jacuzzi, three pergolas, dining and barbeque area, automatic watering, making it a haven for those who appreciate the finer things in life. Solar panels for 4 kW electricity, covered parking space for 2 cars, storage room, swimming pool and much more to offer.