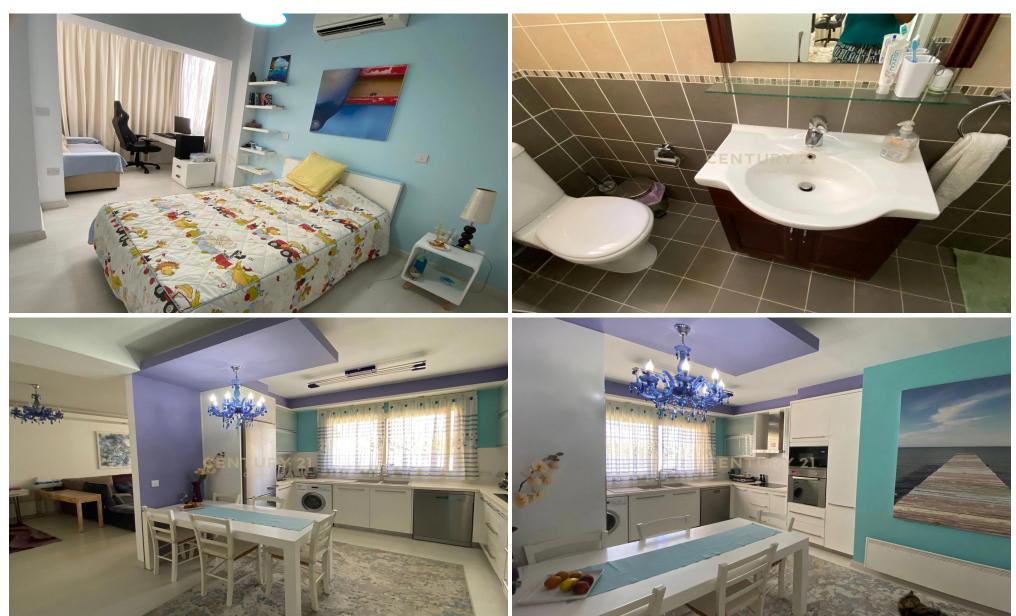

## 3 Bedroom Apartment for Sale in Germasogeia, Limassol District

Having a wealth of unique features and advantages, this apartment is truly one-of-a-kind. 3 bedroom penthouse with very large roof garden, in the quietest location in Germasogeia area, just 100 meters from the beach and Dasoudi Park. The apartment is fully furnished and equipped with premium household appliances. Luxurious Jacuzzi, three pergolas, dining and barbeque area, automatic watering, making it a haven for those who appreciate the finer things in life. Solar panels for 4 kW electricity, covered parking space for 2 cars, storage room, swimming pool and much more to offer.