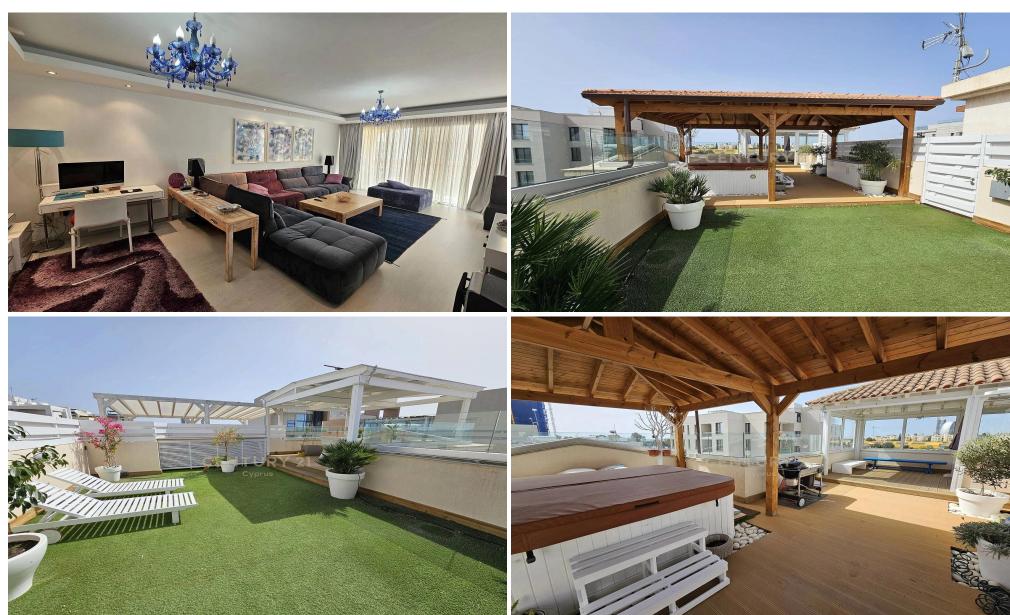

## 3 Bedroom Apartment for Sale in Germasogeia, Limassol District

Having a wealth of unique features and advantages, this apartment is truly one-of-a-kind. 3 bedroom penthouse with very large roof garden, in the quietest location in Germasogeia area, just 100 meters from the beach and Dasoudi Park. The apartment is fully furnished and equipped with premium household appliances. Luxurious Jacuzzi, three pergolas, dining and barbeque area, automatic watering, making it a haven for those who appreciate the finer things in life. Solar panels for 4 kW electricity, covered parking space for 2 cars, storage room, swimming pool and much more to offer.