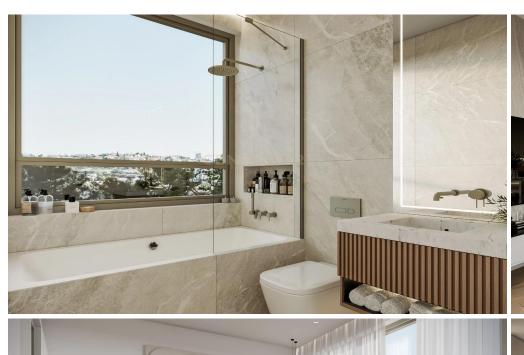

Agios Athanasios 🕝

18 sqr.m., Covered veranda, 2 bedrooms. 2 WC, 1 kitchen, 1 living room, Storage, Parking, Swimming pool, Gym, Sauna, Playground, Garden, Energy certificate is: A+, Solar water system, VRV, Sound insulation, Thermal insulation. Alluminum frames Rabel or Muskita, Security alarm Safety,