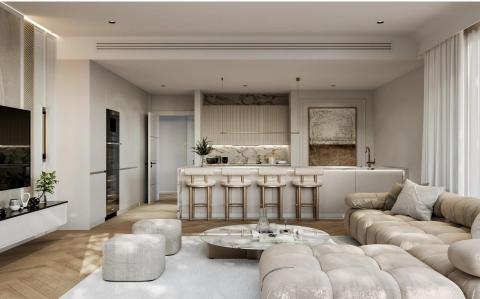

Agios Athanasios 🕝

18 sqr.m., Covered veranda, 2 bedrooms. 2 WC, 1 kitchen, 1 living room, Storage, Parking, Swimming pool, Gym, Sauna, Playground, Garden, Energy certificate is: A+, Solar water system, VRV, Sound insulation, Thermal insulation. Alluminum frames Rabel or Muskita, Security alarm Safety,