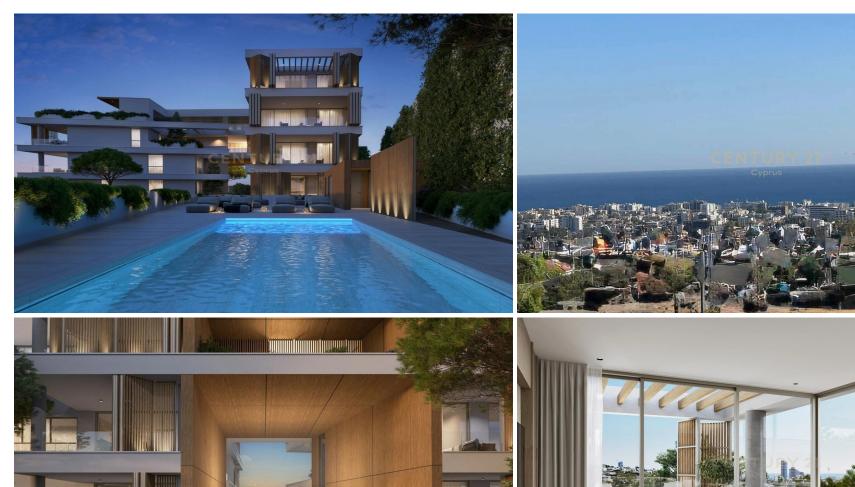

## 2 Bedroom Apartment for Sale in Germasogeia, Limassol District

Apartment For sale.

This is exclusive contemporary is arranged to complement the natural surroundings and frame stunning city, seascape views. Germasogeia, Sea view.

Agios Athanasios 🕝

18 sqr.m., Covered veranda, 2 bedrooms. 2 WC, 1 kitchen, 1 living room, Storage, Parking, Swimming pool, Gym, Sauna, Playground, Garden, Energy certificate is: A+, Solar water system, VRV, Sound insulation, Thermal insulation. Alluminum frames Rabel or Muskita, Security alarm Safety,

**Amenities Location** 

**Location:** Germasogeia Region: **Limassol** 

Coordinates: 34.713207668484 / 33.080350529254

Price: €578 000 + VAT

VAT for this property is €28,900 or €109,820. VAT usually is 19%. If it is your first purchase of property, you can have VAT reduced to 5% for the first 150sq.m. of the property.