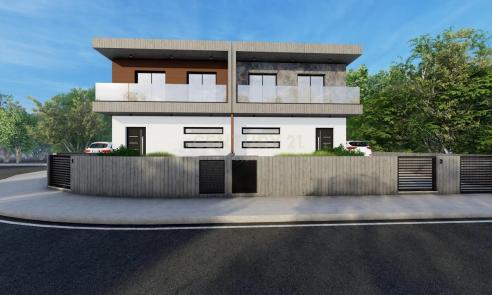

## 4 Bedroom House for Sale in Ypsonas, Limassol District

For sale Villa
Semi-detached
255 sq.m. Plot,
232 sq.m. Total covered area,
4 bedrooms (1 Master),
3 WC,
1 kitchens,
1 living room,
2 parkings ,
Storage room,
Dead end Road,
Corner Plot,
Solar Panel 3KW,
Modern Deseign,
Energy Efficiency A,

**DELIVERY First half 2026** 

Price: €420,000. Century 21 Cyprus

| Property Info     |     | Plot / Area | Info | Additional info   |         |
|-------------------|-----|-------------|------|-------------------|---------|
| Covered Area      | 232 |             |      | Reference Number  | 1087781 |
| Covered Area      | 232 | Plot area   | 255  | Property type     | House   |
| Floor Number      | -2  |             |      | . , , , ,         |         |
| Energy Efficiency | A   | Parking     | Yes  | Construction Year | 2024    |
|                   |     |             |      | Bathrooms         | 3       |
|                   |     |             |      |                   |         |