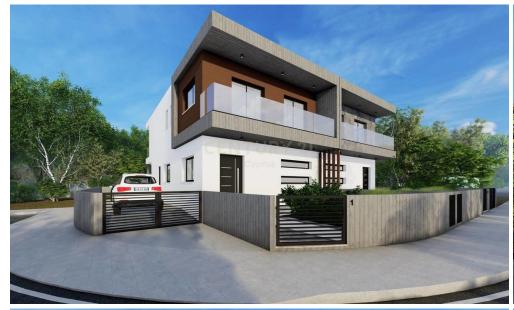

## 4 Bedroom House for Sale in Ypsonas, Limassol District

For sale Villa
Semi-detached
255 sq.m. Plot,
232 sq.m. Total covered area,
4 bedrooms (1 Master),
3 WC,
1 kitchens,
1 living room,
2 parkings ,
Storage room,
Dead end Road,
Corner Plot,
Solar Panel 3KW,
Modern Deseign,
Energy Efficiency A,

**DELIVERY First half 2026** 

Price: €420,000. Century 21 Cyprus

| Property Info     |     | Plot / Area | Info | Additional info   |         |
|-------------------|-----|-------------|------|-------------------|---------|
| Covered Area      | 232 |             |      | Reference Number  | 1087781 |
| Covered Area      | 232 | Plot area   | 255  | Property type     | House   |
| Floor Number      | -2  |             |      | . , , , ,         |         |
| Energy Efficiency | A   | Parking     | Yes  | Construction Year | 2024    |
|                   |     |             |      | Bathrooms         | 3       |
|                   |     |             |      |                   |         |