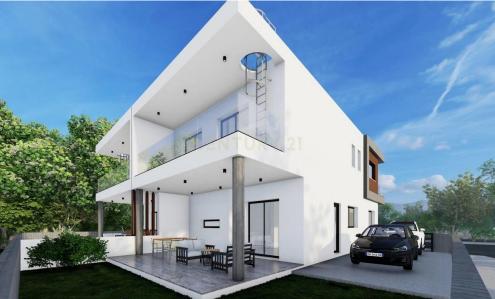

## 4 Bedroom House for Sale in Ypsonas, Limassol District

For sale Villa
Semi-detached
255 sq.m. Plot,
232 sq.m. Total covered area,
4 bedrooms (1 Master),
3 WC,
1 kitchens,
1 living room,
2 parkings ,
Storage room,
Dead end Road,
Corner Plot,
Solar Panel 3KW,
Modern Deseign,
Energy Efficiency A,

**DELIVERY First half 2026** 

Price: €420,000. Century 21 Cyprus

| Property Info     |     | Plot / Area | Info | Additional info   |         |
|-------------------|-----|-------------|------|-------------------|---------|
| Covered Area      | 232 |             |      | Reference Number  | 1087781 |
| Covered Area      | 232 | Plot area   | 255  | Property type     | House   |
| Floor Number      | -2  |             |      | . , , , ,         |         |
| Energy Efficiency | A   | Parking     | Yes  | Construction Year | 2024    |
|                   |     |             |      | Bathrooms         | 3       |
|                   |     |             |      |                   |         |