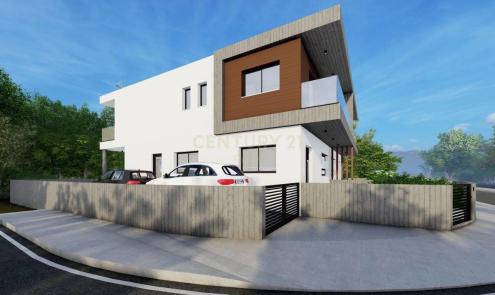

## 4 Bedroom House for Sale in Ypsonas, Limassol District

For sale Villa
Semi-detached
255 sq.m. Plot,
232 sq.m. Total covered area,
4 bedrooms (1 Master),
3 WC,
1 kitchens,
1 living room,
2 parkings ,
Storage room,
Dead end Road,
Corner Plot,
Solar Panel 3KW,
Modern Deseign,
Energy Efficiency A,

**DELIVERY First half 2026** 

Price: €420,000. Century 21 Cyprus

| Property Info     |     | Plot / Area | Info | Additional info   |         |
|-------------------|-----|-------------|------|-------------------|---------|
| Covered Area      | 232 |             |      | Reference Number  | 1087781 |
| Covered Area      | 232 | Plot area   | 255  | Property type     | House   |
| Floor Number      | -2  |             |      | . , , , ,         |         |
| Energy Efficiency | A   | Parking     | Yes  | Construction Year | 2024    |
|                   |     |             |      | Bathrooms         | 3       |
|                   |     |             |      |                   |         |