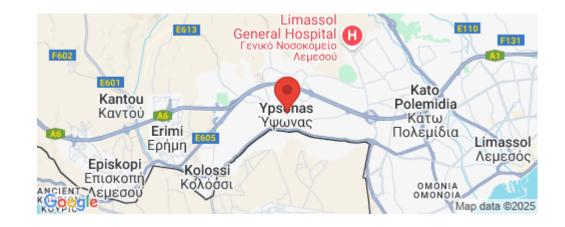

Amenities Location

**Location:** Ypsonas Region: **Limassol** 

Coordinates: **34.6884836** / **32.9614103** 

**Price: €410 000 + VAT** 

VAT for this property is €40,788 or €77,900. VAT usually is 19%. If it is your first purchase of property, you can have VAT reduced to 5% for the first 150sq.m. of the property.