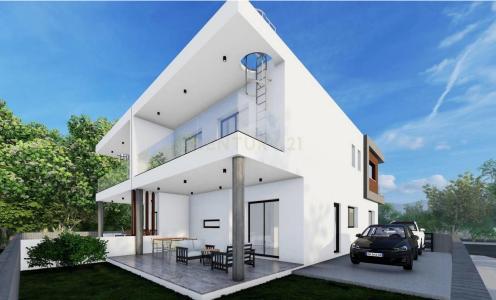

## 4 Bedroom House for Sale in Ypsonas, Limassol District

For sale Villa
Semi-detached
266 sq.m. Plot,
232 sq.m. Total covered area,
4 bedrooms (1 Master),
3 WC,
1 kitchens,
1 living room,
2 parkings ,
Storage room,
Dead end Road,
Corner Plot,
Solar Panel 3KW,
Modern Deseign,
Energy Efficiency A,

DELIVERY first half 2026

Price: €420,000. Century 21 Cyprus

| Property Info     |     | Plot / Area | Info | Additional info   |         |
|-------------------|-----|-------------|------|-------------------|---------|
| Covered Area      | 232 |             |      | Reference Number  | 1087906 |
| Covered Area      | 232 | Plot area   | 266  | Property type     | House   |
| Floor Number      | -2  |             |      | , , ,,            |         |
| Energy Efficiency | A   | Parking     | Yes  | Construction Year | 2024    |
|                   |     |             |      | Bathrooms         | 3       |
|                   |     |             |      |                   |         |