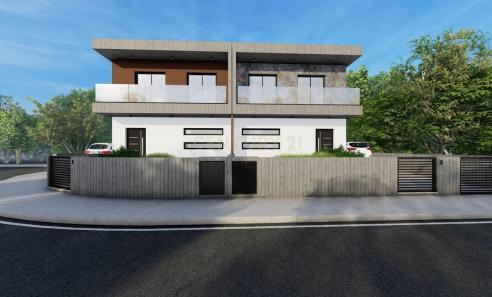

## 4 Bedroom House for Sale in Ypsonas, Limassol District

For sale Villa
Semi-detached
266 sq.m. Plot,
232 sq.m. Total covered area,
4 bedrooms (1 Master),
3 WC,
1 kitchens,
1 living room,
2 parkings ,
Storage room,
Dead end Road,
Corner Plot,
Solar Panel 3KW,
Modern Deseign,
Energy Efficiency A,

DELIVERY first half 2026

Price: €420,000. Century 21 Cyprus

| Property Info     |     | Plot / Area | Info | Additional info   |         |
|-------------------|-----|-------------|------|-------------------|---------|
| Covered Area      | 232 |             |      | Reference Number  | 1087906 |
| Covered Area      | 232 | Plot area   | 266  | Property type     | House   |
| Floor Number      | -2  |             |      | , , ,,            |         |
| Energy Efficiency | A   | Parking     | Yes  | Construction Year | 2024    |
|                   |     |             |      | Bathrooms         | 3       |
|                   |     |             |      |                   |         |