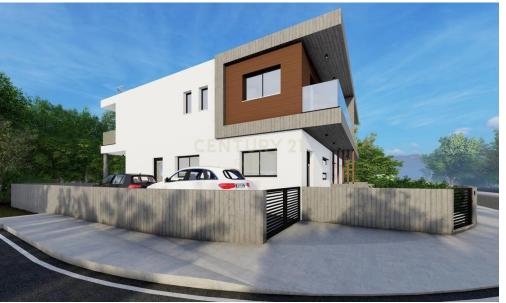

## 4 Bedroom House for Sale in Ypsonas, Limassol District

For sale Villa
Semi-detached
266 sq.m. Plot,
232 sq.m. Total covered area,
4 bedrooms (1 Master),
3 WC,
1 kitchens,
1 living room,
2 parkings ,
Storage room,
Dead end Road,
Corner Plot,
Solar Panel 3KW,
Modern Deseign,
Energy Efficiency A,

DELIVERY first half 2026

Price: €420,000. Century 21 Cyprus

| Property Info     |     | Plot / Area | Info | Additional info   |         |
|-------------------|-----|-------------|------|-------------------|---------|
| Covered Area      | 232 |             |      | Reference Number  | 1087906 |
| Covered Area      | 232 | Plot area   | 266  | Property type     | House   |
| Floor Number      | -2  |             |      | , , ,,            |         |
| Energy Efficiency | A   | Parking     | Yes  | Construction Year | 2024    |
|                   |     |             |      | Bathrooms         | 3       |
|                   |     |             |      |                   |         |