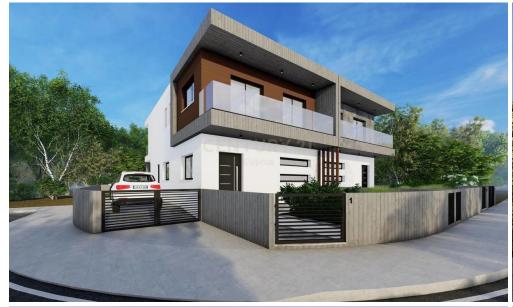

## 4 Bedroom House for Sale in Ypsonas, Limassol District

For sale Villa
Semi-detached
266 sq.m. Plot,
232 sq.m. Total covered area,
4 bedrooms (1 Master),
3 WC,
1 kitchens,
1 living room,
2 parkings ,
Storage room,
Dead end Road,
Corner Plot,
Solar Panel 3KW,
Modern Deseign,
Energy Efficiency A,

DELIVERY first half 2026

Price: €420,000. Century 21 Cyprus

| Property Info     |     | Plot / Area | Info | Additional info   |         |
|-------------------|-----|-------------|------|-------------------|---------|
| Covered Area      | 232 |             |      | Reference Number  | 1087906 |
| Covered Area      | 232 | Plot area   | 266  | Property type     | House   |
| Floor Number      | -2  |             |      | , , ,,            |         |
| Energy Efficiency | A   | Parking     | Yes  | Construction Year | 2024    |
|                   |     |             |      | Bathrooms         | 3       |
|                   |     |             |      |                   |         |