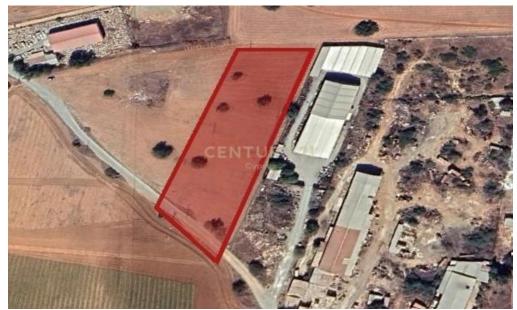

## Plot for Sale in Ypsonas, Limassol District

For sale, Land plot, in Ypsonas. The Land plot is , the building factor is 90 and the coverage ratio is 60%. It is suitable for Commercial use, it is close to Mall, City Center, in Industrial. Price: €1,200,000. Century 21 Cyprus

| Property Info |          | Plot / Area Info | Additional info                   |                           |
|---------------|----------|------------------|-----------------------------------|---------------------------|
| Covered Area  | 6875     |                  | Reference Number<br>Property type | 1337446<br>Land and Plots |
| Amenities     | Location |                  |                                   |                           |