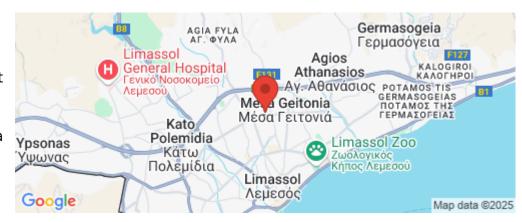

**Property Info** 

Covered Area 436.2

Floor Number

Energy Efficiency A

Plot / Area Info

**Amenities** Location

Region: Limassol

Coordinates: 34.6984827 / 33.0374781