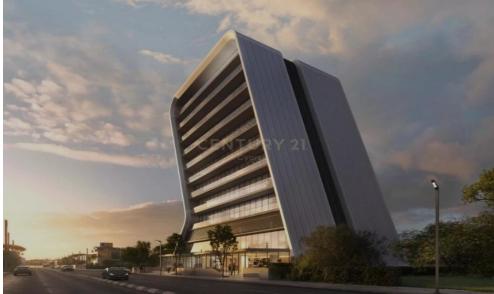

## 436m<sup>2</sup> Office for Sale in Limassol District

Office for sale on the ground floor in Kapsalos, Limassol City. The property spans 436.20 sg.m. and is located in a residential area. It features air conditioning, and double-glazed windows, with an energy efficiency certificate rated A. The floors are finished with tiles. This new development is in excellent condition and offers city views. Notable building amenities include an elevator, a top-floor restaurant with stunning views, and premium gym facilities. This office space combines modern features with a prime location, ideal for businesses looking for a vibrant and wellconnected environment.