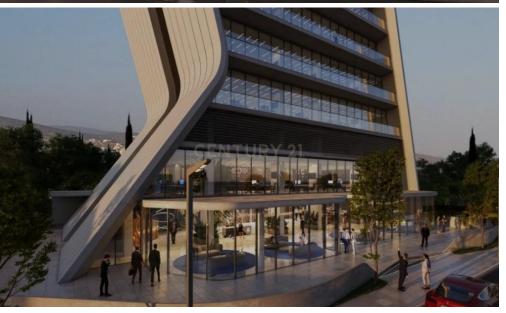

## 436m<sup>2</sup> Office for Sale in Limassol District

Office for sale on the ground floor in Kapsalos, Limassol City. The property spans 436.20 sg.m. and is located in a residential area. It features air conditioning, and double-glazed windows, with an energy efficiency certificate rated A. The floors are finished with tiles. This new development is in excellent condition and offers city views. Notable building amenities include an elevator, a top-floor restaurant with stunning views, and premium gym facilities. This office space combines modern features with a prime location, ideal for businesses looking for a vibrant and wellconnected environment.