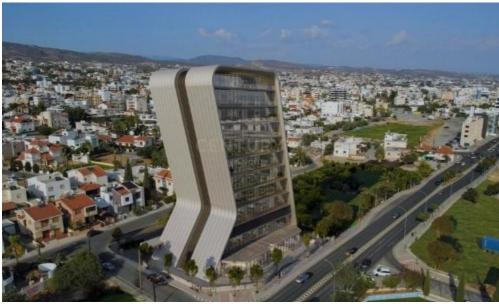

## 436m<sup>2</sup> Office for Sale in Limassol District

Office for sale on the ground floor in Kapsalos, Limassol City. The property spans 436.20 sg.m. and is located in a residential area. It features air conditioning, and double-glazed windows, with an energy efficiency certificate rated A. The floors are finished with tiles. This new development is in excellent condition and offers city views. Notable building amenities include an elevator, a top-floor restaurant with stunning views, and premium gym facilities. This office space combines modern features with a prime location, ideal for businesses looking for a vibrant and wellconnected environment.