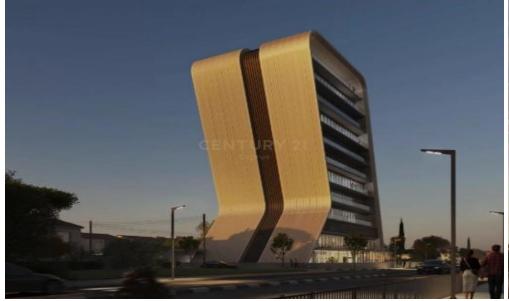

## 436m<sup>2</sup> Office for Sale in Limassol District

Office for sale on the ground floor in Kapsalos, Limassol City. The property spans 436.20 sg.m. and is located in a residential area. It features air conditioning, and double-glazed windows, with an energy efficiency certificate rated A. The floors are finished with tiles. This new development is in excellent condition and offers city views. Notable building amenities include an elevator, a top-floor restaurant with stunning views, and premium gym facilities. This office space combines modern features with a prime location, ideal for businesses looking for a vibrant and wellconnected environment.