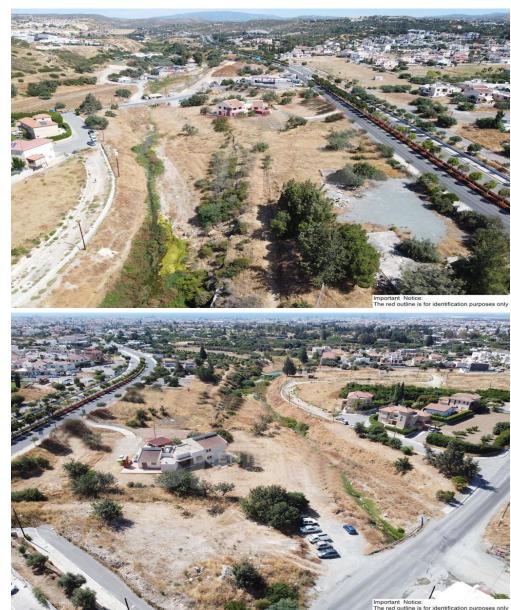

## Plot for Sale in Pano Polemidia, Limassol District

Commercial plot for sale in Pano Polemidia. Located on the main Trodos Road, close to the Mall and City Center. The plot has a building factor of 60%, coverage ratio of 35%, and a maximum building height of 10m. Suitable for constructing a 2,000m²+ building with over 100 parking spaces, including basement parking and verandas. A prime investment opportunity in a high-demand area.