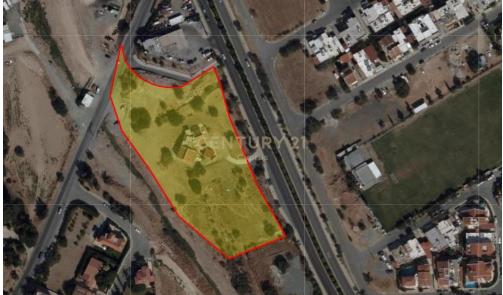

## Plot for Sale in Pano Polemidia, Limassol District

Commercial plot for sale in Pano Polemidia. Located on the main Trodos Road, close to the Mall and City Center. The plot has a building factor of 60%, coverage ratio of 35%, and a maximum building height of 10m. Suitable for constructing a 2,000m²+ building with over 100 parking spaces, including basement parking and verandas. A prime investment opportunity in a high-demand area.

1363381

Property Info Plot / Area Info Additional info

Covered Area **9600** Reference Number

Property type Land and Plots

Amenities Location

**Location:** Pano Polemidia Region: **Limassol** 

Coordinates: 34.7034375 / 33.0040906