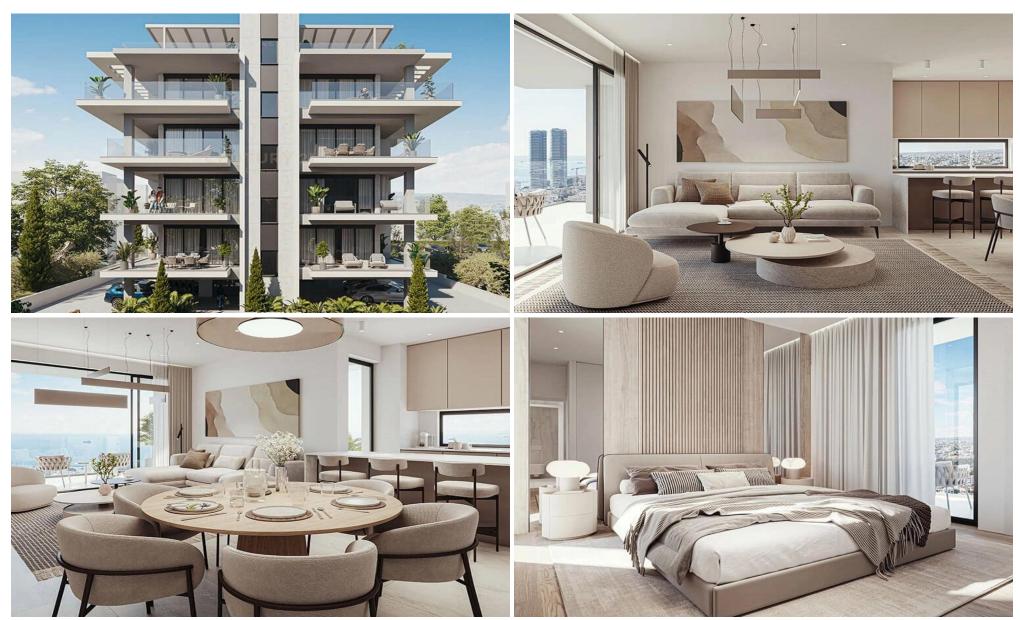

## 2 Bedroom Apartment for Sale in Limassol District

Modern 2 bedroom penthouse for sale in a newly developed complex in Neapolis, Limassol. The complex features 8 two-bedroom apartments, with the top floor offering 2 exclusive penthouses, each with its own private roof garden. Ideally situated between the city center and the waterfront, this prime location ensures convenient access to all local amenities. Each apartment includes a designated covered parking space. Delivery 12/2025