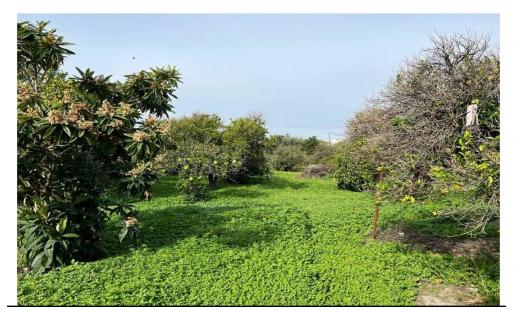

## 2 Bedroom House for Sale in Episkopi Lemesou, Limassol District

A charming bungalow is available for sale on the ground floor in Episkopi, spanning an impressive 6,085 sq.m. Built in 1990, this spacious property features 2 comfortable bedrooms, 1 bathroom, and 1 WC, along with a well-equipped kitchen. The bungalow occupies the entire floor and comes fully furnished, offering a cozy and ready-to-move-in experience for potential buyers. One of the property's highlights is its serene nature view, making it an ideal retreat for those seeking tranquility and a connection to the outdoors. An energy certificate is not required for this bungalow. further enhancing its appeal as a peaceful and convenient living space.