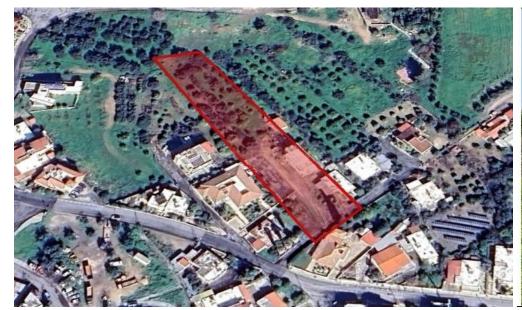

## 2 Bedroom House for Sale in Episkopi Lemesou, Limassol District

A charming bungalow is available for sale on the ground floor in Episkopi, spanning an impressive 6,085 sq.m. Built in 1990, this spacious property features 2 comfortable bedrooms, 1 bathroom, and 1 WC, along with a well-equipped kitchen. The bungalow occupies the entire floor and comes fully furnished, offering a cozy and ready-to-move-in experience for potential buyers. One of the property's highlights is its serene nature view, making it an ideal retreat for those seeking tranquility and a connection to the outdoors. An energy certificate is not required for this bungalow. further enhancing its appeal as a peaceful and convenient living space.

**Property Info** 

Plot / Area Info

Covered Area 6085 Floor Number 0

Energy Efficiency N/A

**Amenities** Location

> Region: **Limassol** Location: Episkopi Lemesou

Coordinates: 34.673731561248 / 32.908326060739