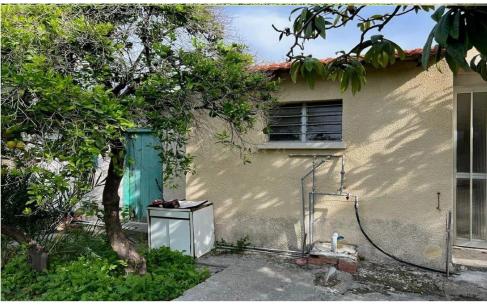

## 2 Bedroom House for Sale in Episkopi Lemesou, Limassol District

A charming bungalow is available for sale on the ground floor in Episkopi, spanning an impressive 6,085 sq.m. Built in 1990, this spacious property features 2 comfortable bedrooms, 1 bathroom, and 1 WC, along with a well-equipped kitchen. The bungalow occupies the entire floor and comes fully furnished, offering a cozy and ready-to-move-in experience for potential buyers. One of the property's highlights is its serene nature view, making it an ideal retreat for those seeking tranquility and a connection to the outdoors. An energy certificate is not required for this bungalow. further enhancing its appeal as a peaceful and convenient living space.