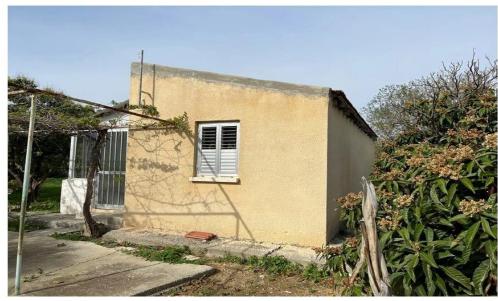

## 2 Bedroom House for Sale in Episkopi Lemesou, Limassol District

A charming bungalow is available for sale on the ground floor in Episkopi, spanning an impressive 6,085 sq.m. Built in 1990, this spacious property features 2 comfortable bedrooms, 1 bathroom, and 1 WC, along with a well-equipped kitchen. The bungalow occupies the entire floor and comes fully furnished, offering a cozy and ready-to-move-in experience for potential buyers. One of the property's highlights is its serene nature view, making it an ideal retreat for those seeking tranquility and a connection to the outdoors. An energy certificate is not required for this bungalow. further enhancing its appeal as a peaceful and convenient living space.