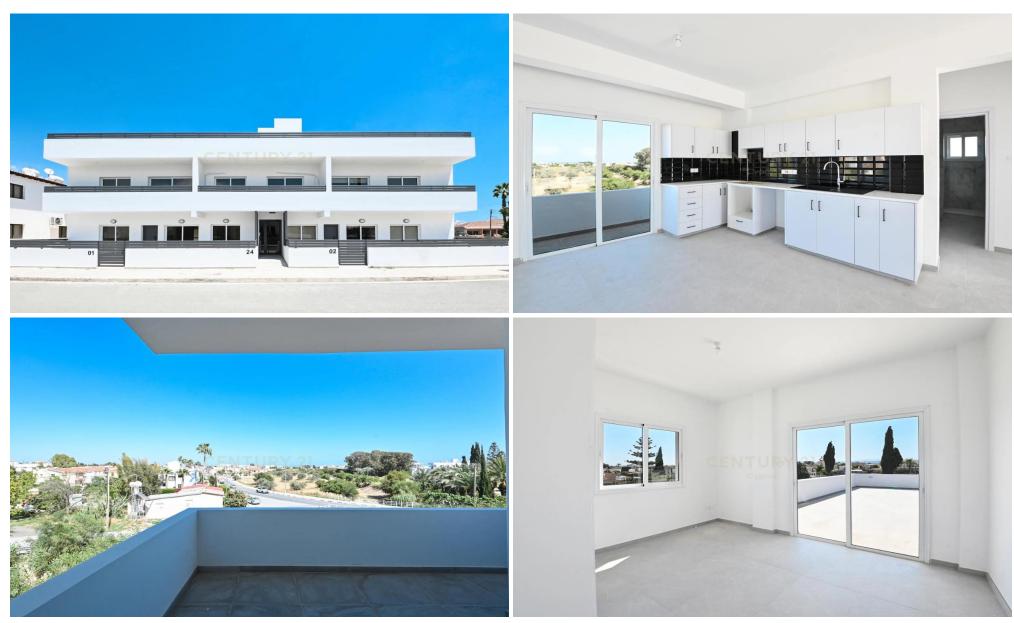

## 3 Bedroom Apartment for Sale in Larnaca District

Apartment for sale on the ground floor in Leivadia, offering 115 sq.m. of living space plus 20 sq.m. of uncovered verandas. This modern property is in excellent condition. It features 3 spacious bedrooms, 2 bathrooms, a fully equipped kitchen, and a comfortable living room. The apartment also includes 1 closed parking space and has an energy efficiency certificate of class A. Residents will enjoy an open view and convenient storage space. Located close to the sea and a supermarket, the apartment offers both tranquility and easy access to essential services. This property is ideal for those seeking a contemporary lifestyle in a well-connected area.