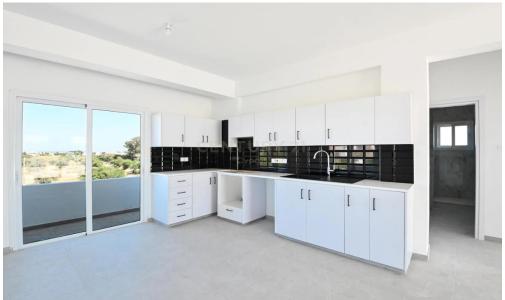

## 2 Bedroom Apartment for Sale in Larnaca District

Apartment for sale on the 2nd floor in Leivadia, offering 101.50 sq.m. of living space plus 100 sq.m. of uncovered verandas. This modern property is in excellent condition. It features 2 spacious bedrooms, 2 bathrooms, a fully equipped kitchen, and a comfortable living room. The apartment also includes 1 closed parking space and has an energy efficiency certificate of class A. Residents will enjoy an open view and convenient storage space. Located close to the sea and a supermarket, the apartment offers both tranquility and easy access to essential services. This property is ideal for those seeking a contemporary lifestyle in a well-connected area.