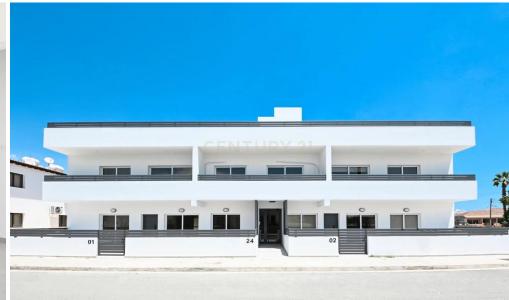

## 2 Bedroom Apartment for Sale in Larnaca District

Apartment for sale on the 2nd floor in Leivadia, offering 101.50 sq.m. of living space plus 100 sq.m. of uncovered verandas. This modern property is in excellent condition. It features 2 spacious bedrooms, 2 bathrooms, a fully equipped kitchen, and a comfortable living room. The apartment also includes 1 closed parking space and has an energy efficiency certificate of class A. Residents will enjoy an open view and convenient storage space. Located close to the sea and a supermarket, the apartment offers both tranquility and easy access to essential services. This property is ideal for those seeking a contemporary lifestyle in a well-connected area.