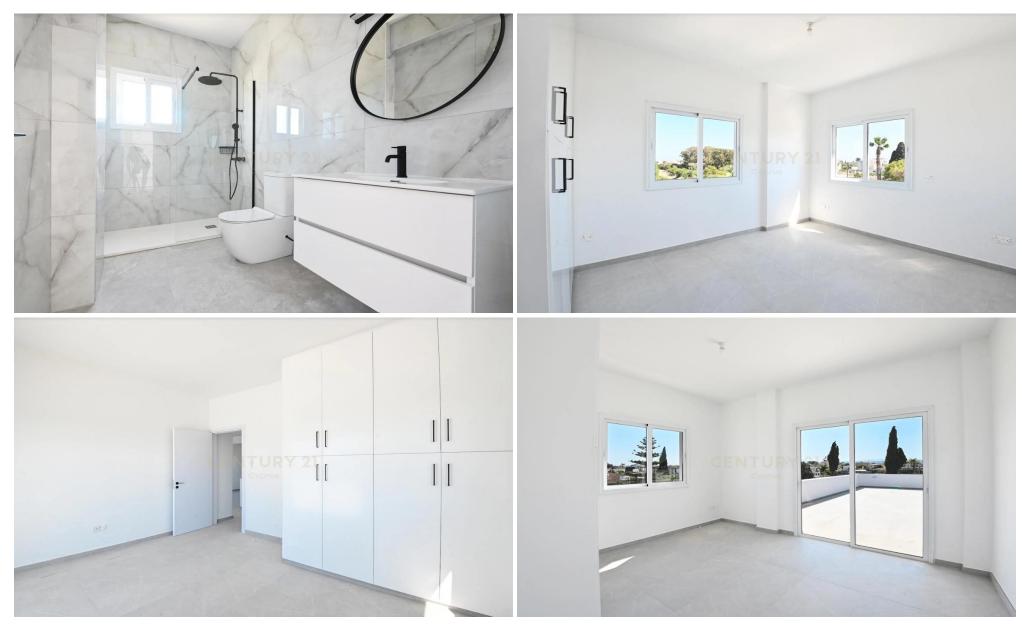

## 2 Bedroom Apartment for Sale in Larnaca District

Apartment for sale on the 2nd floor in Leivadia, offering 101.50 sq.m. of living space plus 100 sq.m. of uncovered verandas. This modern property is in excellent condition. It features 2 spacious bedrooms, 2 bathrooms, a fully equipped kitchen, and a comfortable living room. The apartment also includes 1 closed parking space and has an energy efficiency certificate of class A. Residents will enjoy an open view and convenient storage space. Located close to the sea and a supermarket, the apartment offers both tranquility and easy access to essential services. This property is ideal for those seeking a contemporary lifestyle in a well-connected area.