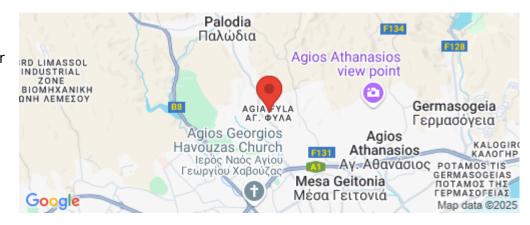

Amenities Location

Region: Limassol

Coordinates: 34.7205043 / 33.0200024

Price: €550 000 + VAT

VAT for this property is €27,500 or €104,500. VAT usually is 19%. If it is your first purchase of property, you can have VAT reduced to 5% for the first 150sq.m. of the property.